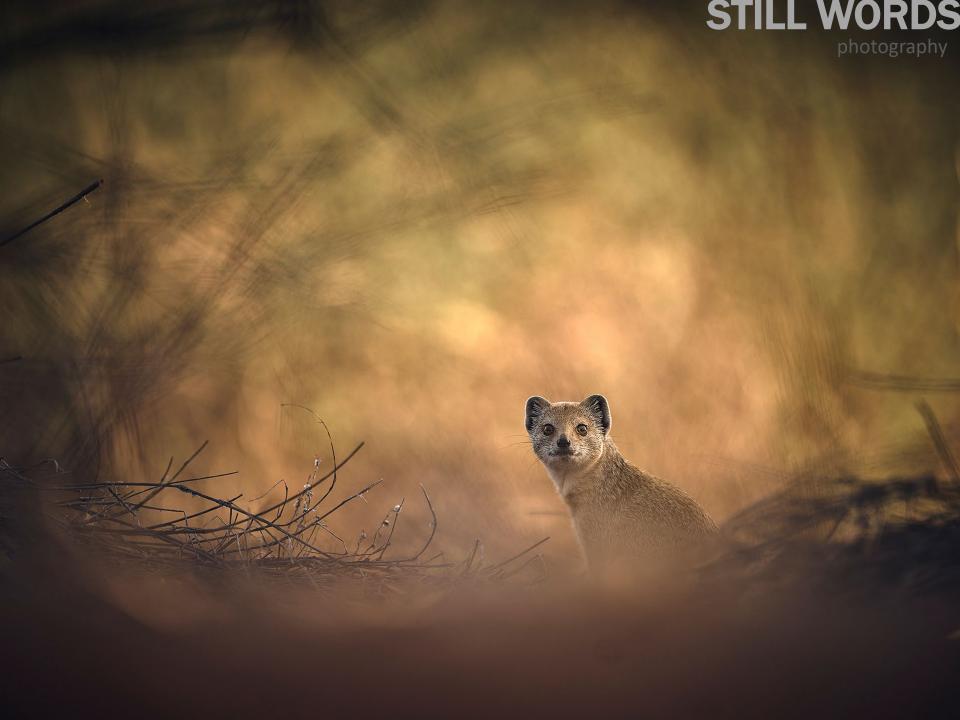

# OPSUMMERING Komplificering

Det er godt at finde en god baggrund. Det er også godt at finde en god forgrund. Det er endnu bedre at finde en god for- OG baggrund!

Prøv at indfange dit motiv i en forgrund eller baggrund som æstetisk støtter eller forstærker dit motiv.

Prøv at indfange dit motiv i en forgrund eller baggrund som forstærker fortællingen af dit billede.

Skift perspektiv konstant, både sidelæns og op og ned - BRUG DINE KNÆ!

Brug lyset aktivt til at indramme dit motiv,