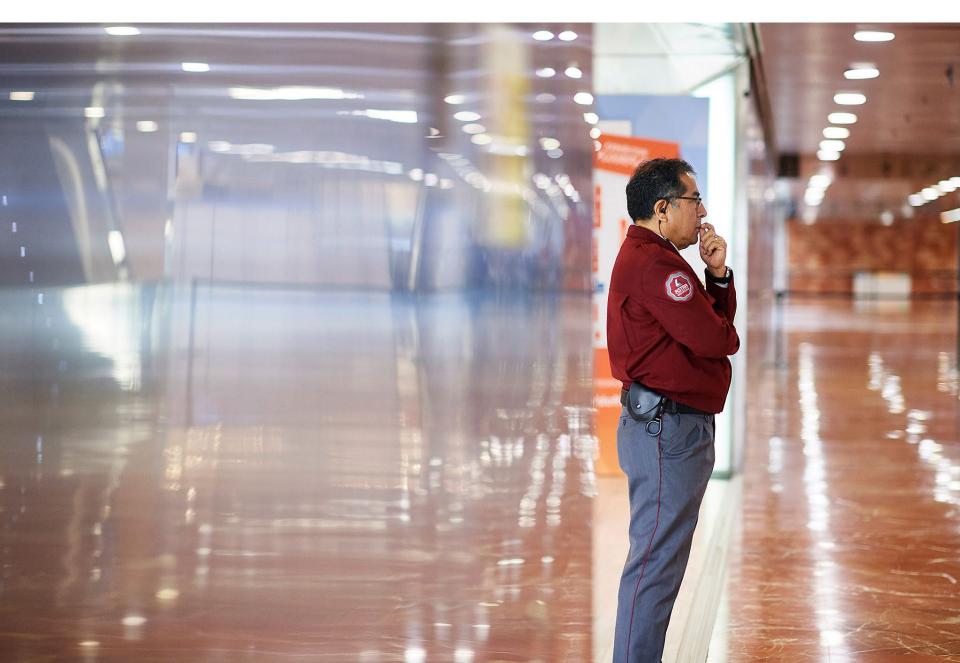

# OPSUMMERING Komplificering

Det er godt at finde en god baggrund. Det er også godt at finde en god forgrund. Det er endnu bedre at finde en god for- OG baggrund!

Prøv at indfange dit motiv i en forgrund eller baggrund som æstetisk støtter eller forstærker dit motiv.

Prøv at indfange dit motiv i en forgrund eller baggrund som forstærker fortællingen af dit billede.

Skift perspektiv konstant, både sidelæns og op og ned - BRUG DINE KNÆ!

Brug lyset aktivt til at indramme dit motiv,

for eksempel ved at udnytte lysforskelle i baggrunden
eller ved at lege med lysblobber (katteøje/strølyscirkler) eller flare.