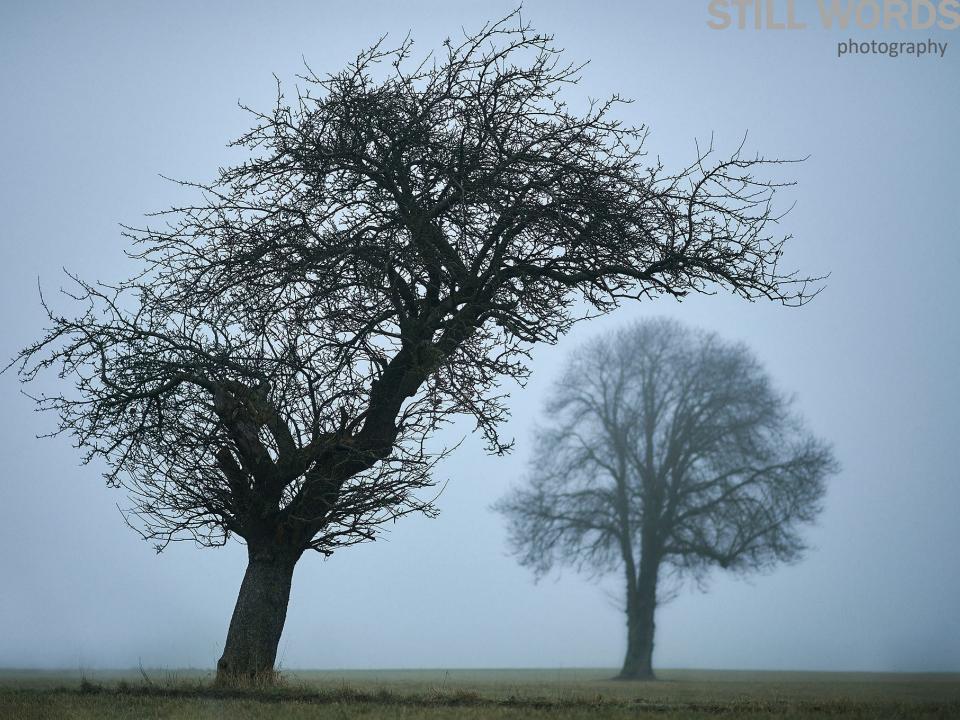

# OPSUMMERING Komplificering

Det er godt at finde en god baggrund. Det er også godt at finde en god forgrund. Det er endnu bedre at finde en god for- OG baggrund!

Prøv at indfange dit motiv i en forgrund eller baggrund som æstetisk støtter eller forstærker dit motiv.

Prøv at indfange dit motiv i en forgrund eller baggrund som forstærker fortællingen af dit billede.

Skift perspektiv konstant, både sidelæns og op og ned - BRUG DINE KNÆ!

Brug lyset aktivt til at indramme dit motiv,