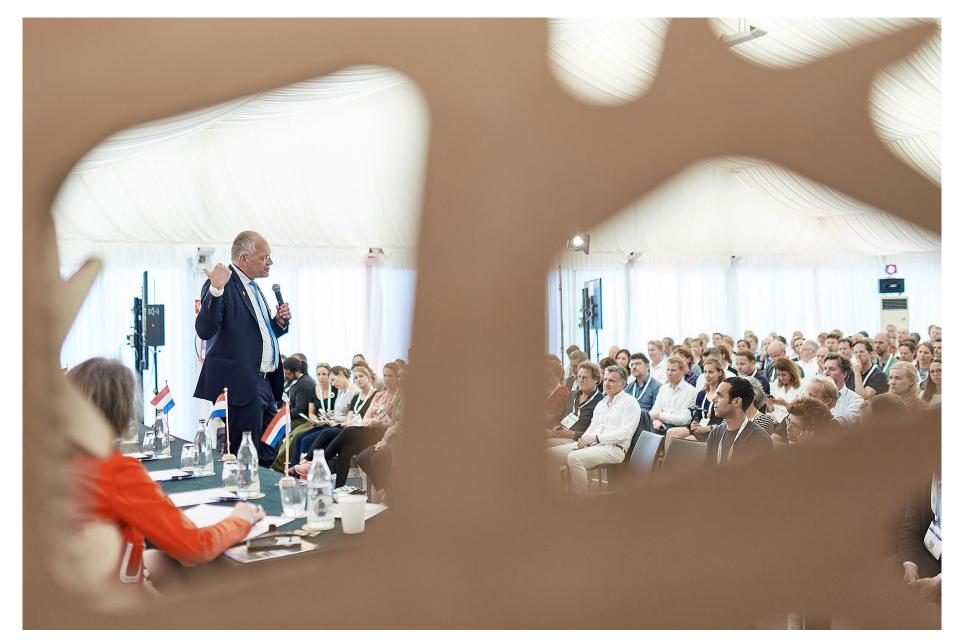

# OPSUMMERING Komplificering

Det er godt at finde en god baggrund. Det er også godt at finde en god forgrund. Det er endnu bedre at finde en god for- OG baggrund!

Prøv at indfange dit motiv i en forgrund eller baggrund som æstetisk støtter eller forstærker dit motiv.

Prøv at indfange dit motiv i en forgrund eller baggrund som forstærker fortællingen af dit billede.

Skift perspektiv konstant, både sidelæns og op og ned - BRUG DINE KNÆ!

Brug lyset aktivt til at indramme dit motiv,