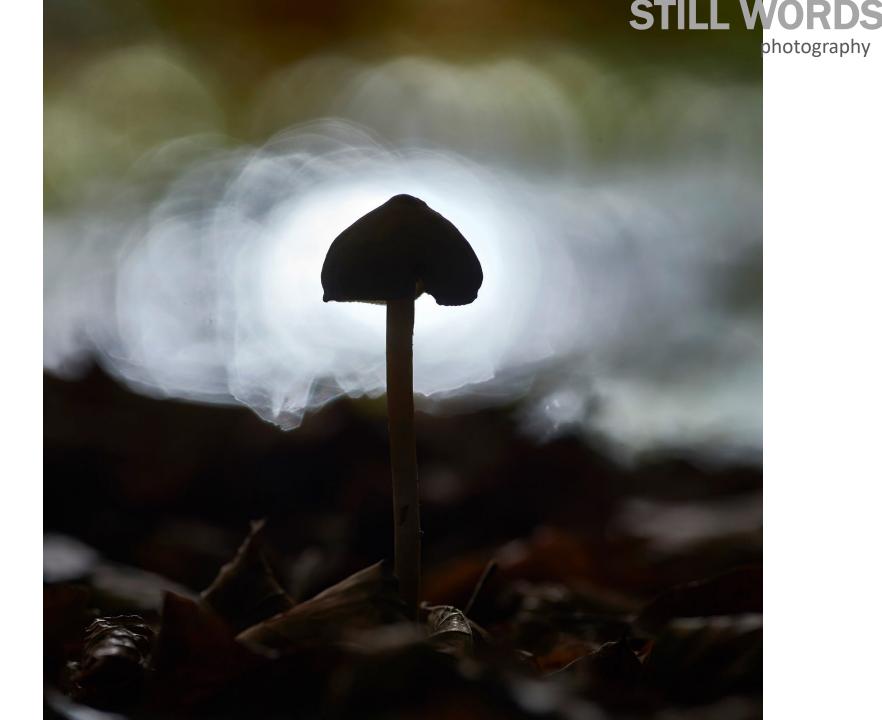

Prøv at indfange dit motiv i en forgrund eller baggrund som forstærker fortællingen af dit billede.

Skift perspektiv konstant, både sidelæns og op og ned - BRUG DINE KNÆ!

Brug lyset aktivt til at indramme dit motiv,

for eksempel ved at udnytte lysforskelle i baggrunden
eller ved at lege med lysblobber (katteøje/strølyscirkler) eller flare.