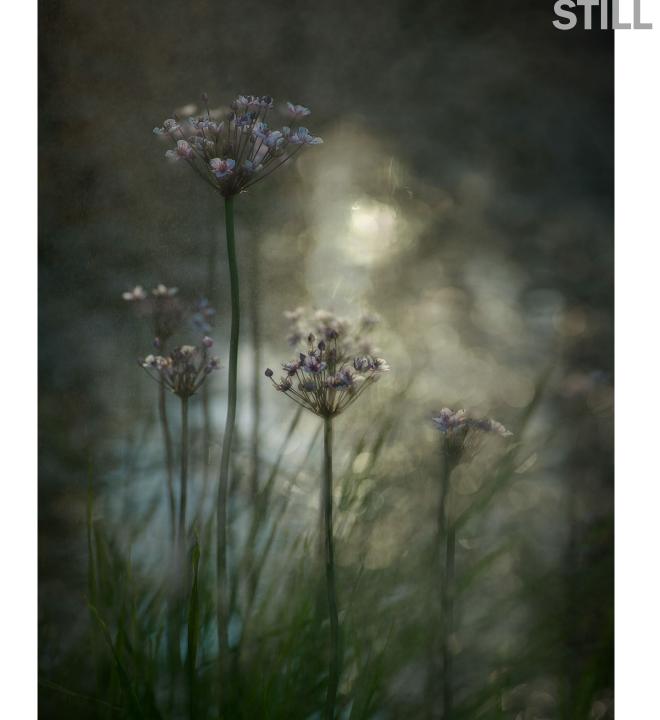

Prøv at indfange dit motiv i en forgrund eller baggrund som forstærker fortællingen af dit billede.

Skift perspektiv konstant, både sidelæns og op og ned - BRUG DINE KNÆ!

Brug lyset aktivt til at indramme dit motiv,

for eksempel ved at udnytte lysforskelle i baggrunden
eller ved at lege med lysblobber (katteøje/strølyscirkler) eller flare.