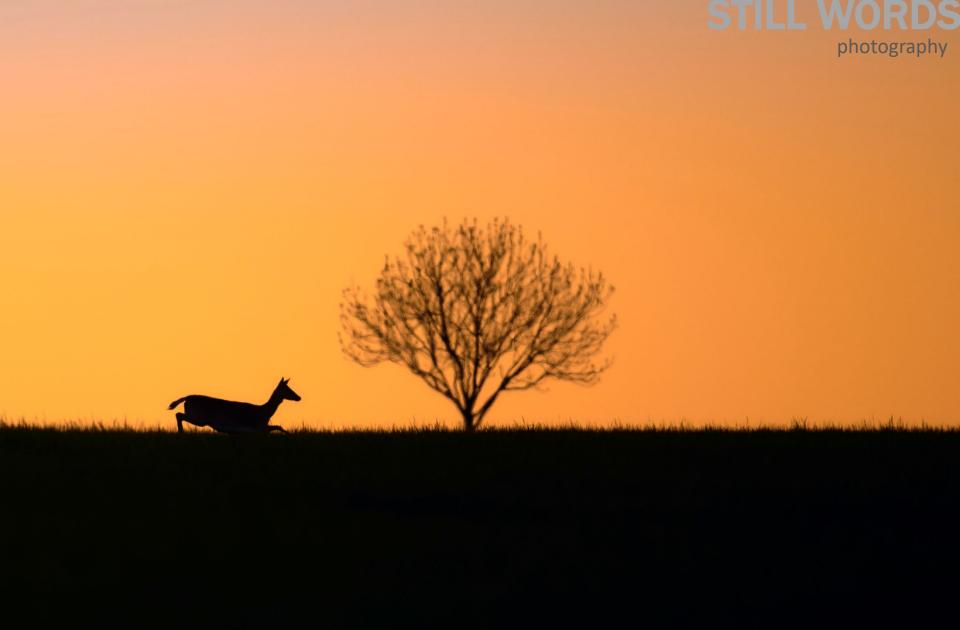

# KOMPLIFICERING







### Alt behøver ikke at forsvinde!













### Alt behøver ikke at forsvinde!

























## Indramning







































#### Gentagelse











#### Farve



















### Eksperiment!

















#### Dillerdaller



















## STILL WORDS photography



## STILL WORDS photography













### Beskidte tricks













# OPSUMMERING Komplificering

Det er godt at finde en god baggrund. Det er også godt at finde en god forgrund. Det er endnu bedre at finde en god for- OG baggrund!

Prøv at indfange dit motiv i en forgrund eller baggrund som æstetisk støtter eller forstærker dit motiv.

Prøv at indfange dit motiv i en forgrund eller baggrund som forstærker fortællingen af dit billede.

Skift perspektiv konstant, både sidelæns og op og ned - BRUG DINE KNÆ!

Brug lyset aktivt til at indramme dit motiv,

for eksempel ved at udnytte lysforskelle i baggrunden
eller ved at lege med lysblobber (katteøje/strølyscirkler) eller flare.

# **O