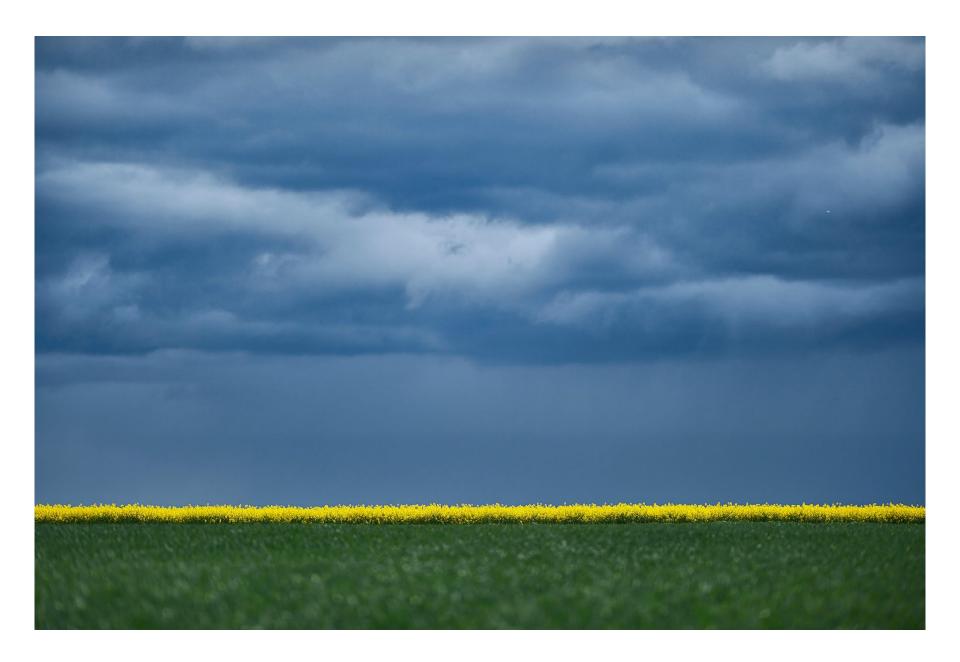

# OPSUMMERING Komplificering

Det er godt at finde en god baggrund. Det er også godt at finde en god forgrund. Det er endnu bedre at finde en god for- OG baggrund!

Prøv at indfange dit motiv i en forgrund eller baggrund som æstetisk støtter eller forstærker dit motiv.

Prøv at indfange dit motiv i en forgrund eller baggrund som forstærker fortællingen af dit billede.

Skift perspektiv konstant, både sidelæns og op og ned - BRUG DINE KNÆ!

Brug lyset aktivt til at indramme dit motiv,