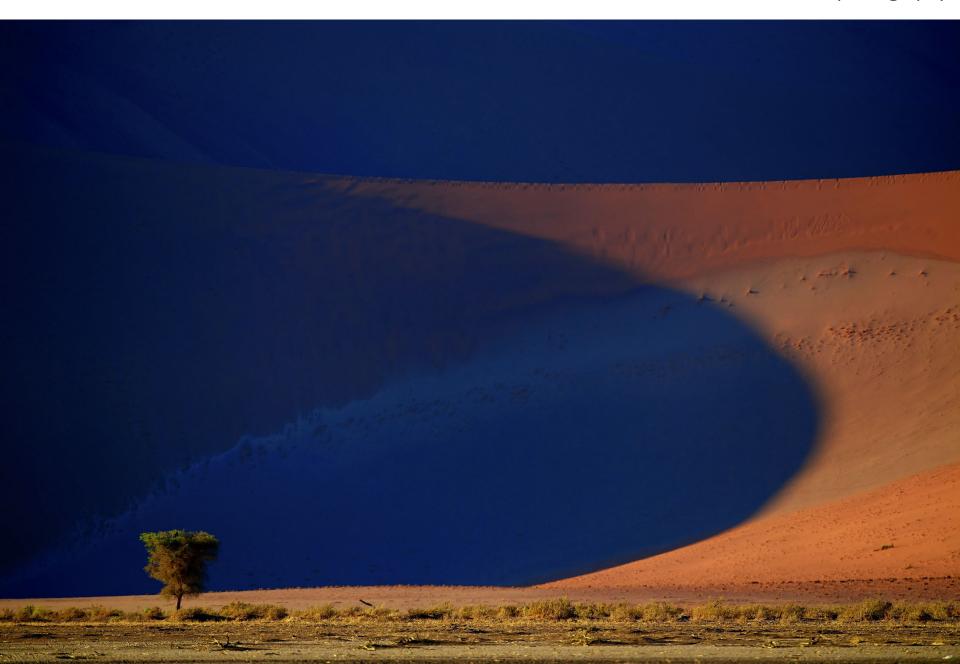

for eksempel ved at udnytte lysforskelle i baggrunden
eller ved at lege med lysblobber (katteøje/strølyscirkler) eller flare.