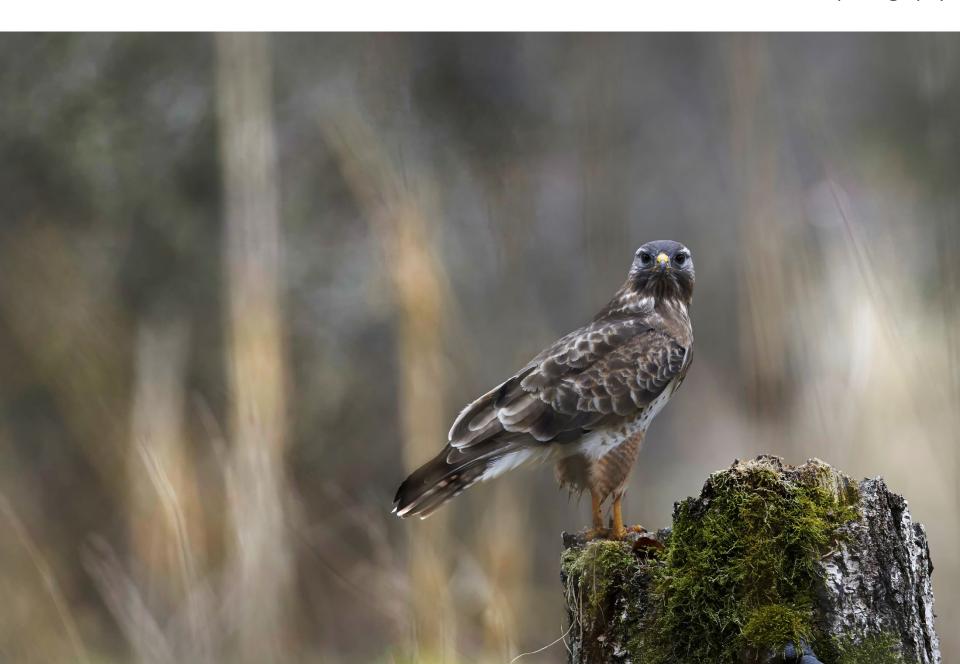

# OPSUMMERING Komplificering

Det er godt at finde en god baggrund. Det er også godt at finde en god forgrund. Det er endnu bedre at finde en god for- OG baggrund!

Prøv at indfange dit motiv i en forgrund eller baggrund som æstetisk støtter eller forstærker dit motiv.

Prøv at indfange dit motiv i en forgrund eller baggrund som forstærker fortællingen af dit billede.

Skift perspektiv konstant, både sidelæns og op og ned - BRUG DINE KNÆ!

Brug lyset aktivt til at indramme dit motiv,

for eksempel ved at udnytte lysforskelle i baggrunden
eller ved at lege med lysblobber (katteøje/strølyscirkler) eller flare.