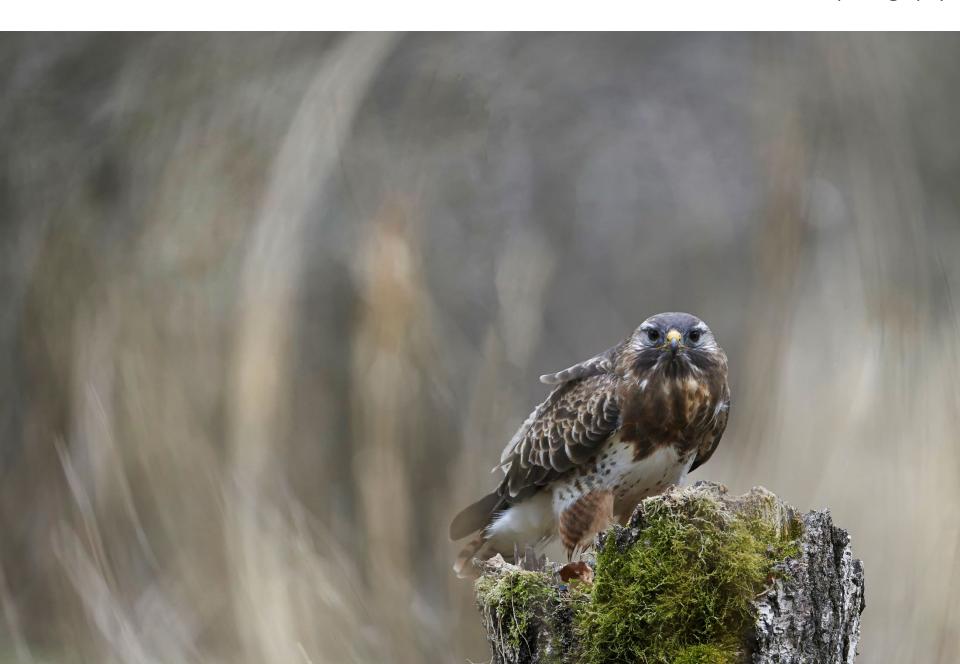

# OPSUMMERING Komplificering

Det er godt at finde en god baggrund. Det er også godt at finde en god forgrund. Det er endnu bedre at finde en god for- OG baggrund!

Prøv at indfange dit motiv i en forgrund eller baggrund som æstetisk støtter eller forstærker dit motiv.

Prøv at indfange dit motiv i en forgrund eller baggrund som forstærker fortællingen af dit billede.

Skift perspektiv konstant, både sidelæns og op og ned - BRUG DINE KNÆ!

Brug lyset aktivt til at indramme dit motiv,

for eksempel ved at udnytte lysforskelle i baggrunden
eller ved at lege med lysblobber (katteøje/strølyscirkler) eller flare.