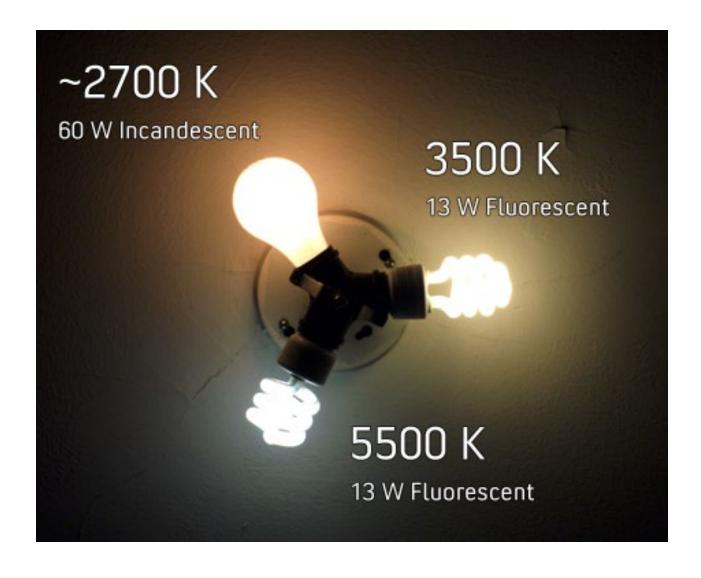

# KOMPLIFICERING







### Alt behøver ikke at forsvinde!













### Alt behøver ikke at forsvinde!

























## Indramning







































#### Gentagelse











#### Farve



















### Eksperiment!

















#### Dillerdaller



















## STILL WORDS photography



## STILL WORDS photography













### Beskidte tricks













# OPSUMMERING Komplificering

Det er godt at finde en god baggrund. Det er også godt at finde en god forgrund. Det er endnu bedre at finde en god for- OG baggrund!

Prøv at indfange dit motiv i en forgrund eller baggrund som æstetisk støtter eller forstærker dit motiv.

Prøv at indfange dit motiv i en forgrund eller baggrund som forstærker fortællingen af dit billede.

Skift perspektiv konstant, både sidelæns og op og ned - BRUG DINE KNÆ!

Brug lyset aktivt til at indramme dit motiv,

for eksempel ved at udnytte lysforskelle i baggrunden
eller ved at lege med lysblobber (katteøje/strølyscirkler) eller flare.

# **OPGAVE**

#### TÆNK IND I BOK