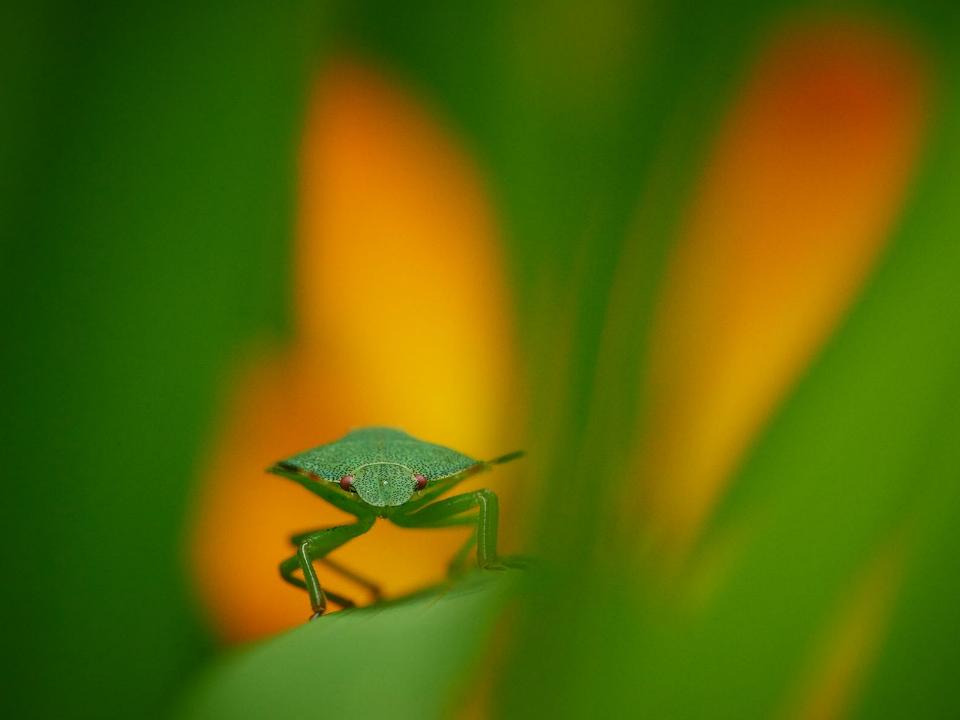

# OPSUMMERING Komplificering

Det er godt at finde en god baggrund. Det er også godt at finde en god forgrund. Det er endnu bedre at finde en god for- OG baggrund!

Prøv at indfange dit motiv i en forgrund eller baggrund som æstetisk støtter eller forstærker dit motiv.

Prøv at indfange dit motiv i en forgrund eller baggrund som forstærker fortællingen af dit billede.

Skift perspektiv konstant, både sidelæns og op og ned - BRUG DINE KNÆ!

Brug lyset aktivt til at indramme dit motiv,

for eksempel ved at udnytte lysforskelle i baggrunden
eller ved at lege med lysblobber (katteøje/strølyscirkler) eller flare.