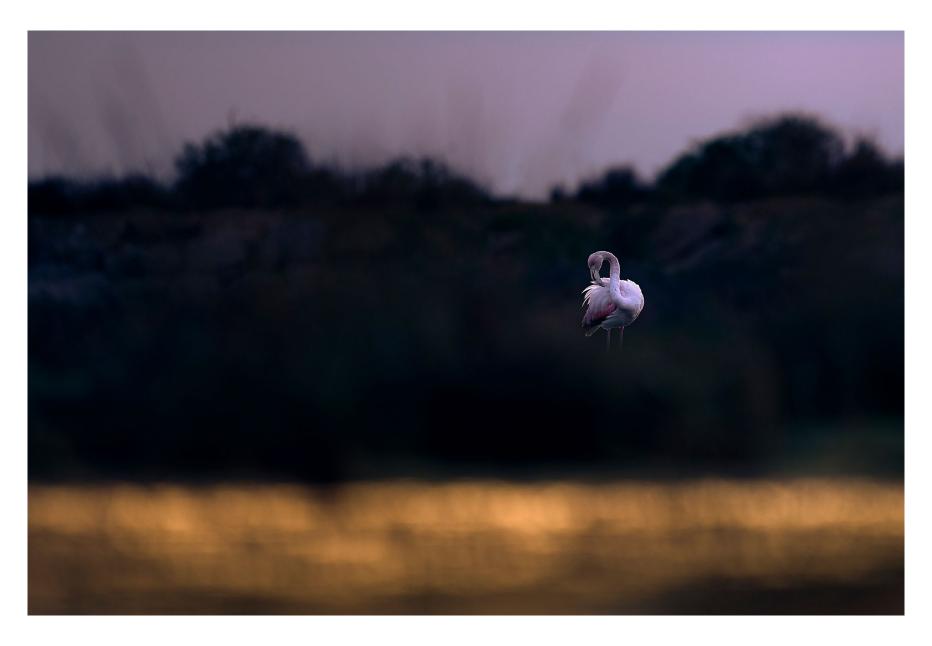

for eksempel ved at udnytte lysforskelle i baggrunden
eller ved at lege med lysblobber (katteøje/strølyscirkler) eller flare.