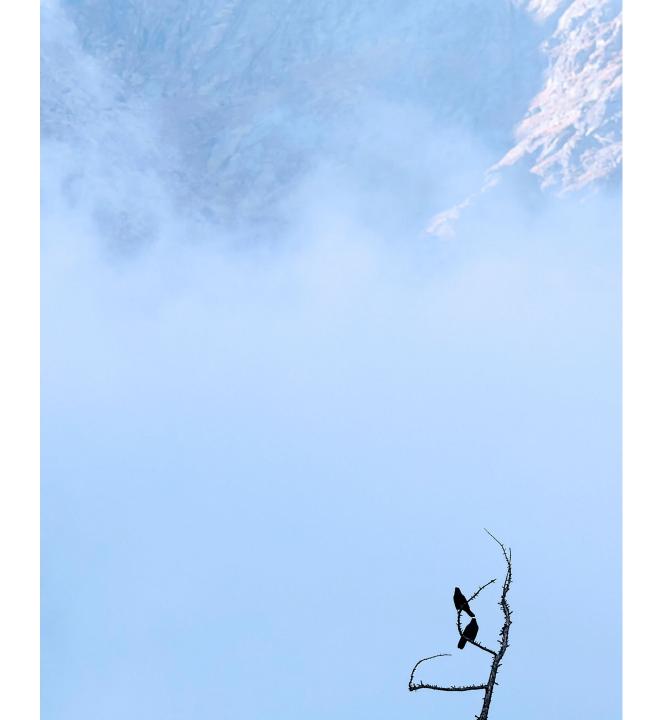

Prøv at indfange dit motiv i en forgrund eller baggrund som forstærker fortællingen af dit billede.

Skift perspektiv konstant, både sidelæns og op og ned - BRUG DINE KNÆ!

Brug lyset aktivt til at indramme dit motiv,

for eksempel ved at udnytte lysforskelle i baggrunden
eller ved at lege med lysblobber (katteøje/strølyscirkler) eller flare.