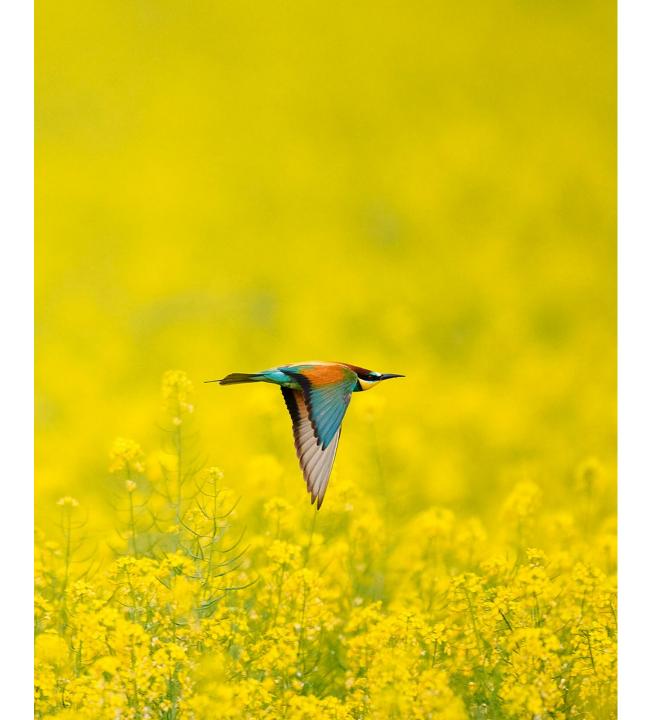

# OPSUMMERING Komplificering

Det er godt at finde en god baggrund. Det er også godt at finde en god forgrund. Det er endnu bedre at finde en god for- OG baggrund!

Prøv at indfange dit motiv i en forgrund eller baggrund som æstetisk støtter eller forstærker dit motiv.

Prøv at indfange dit motiv i en forgrund eller baggrund som forstærker fortællingen af dit billede.

Skift perspektiv konstant, både sidelæns og op og ned - BRUG DINE KNÆ!

Brug lyset aktivt til at indramme dit motiv,

for eksempel ved at udnytte lysforskelle i baggrunden
eller ved at lege med lysblobber (katteøje/strølyscirkler) eller flare.