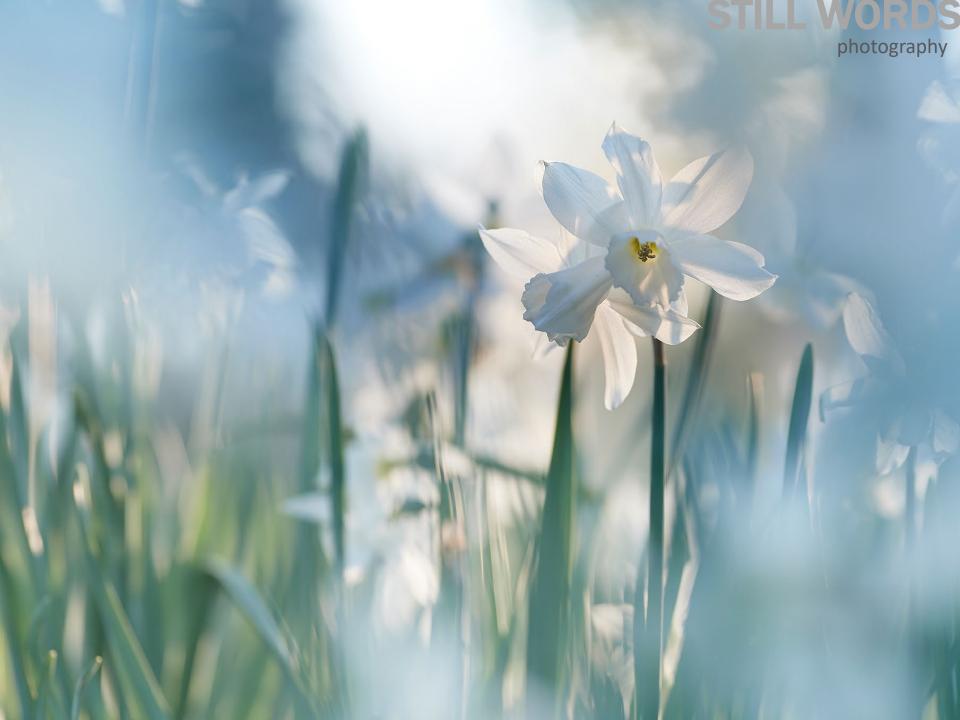

# OPSUMMERING Komplificering

Det er godt at finde en god baggrund. Det er også godt at finde en god forgrund. Det er endnu bedre at finde en god for- OG baggrund!

Prøv at indfange dit motiv i en forgrund eller baggrund som æstetisk støtter eller forstærker dit motiv.

Prøv at indfange dit motiv i en forgrund eller baggrund som forstærker fortællingen af dit billede.

Skift perspektiv konstant, både sidelæns og op og ned - BRUG DINE KNÆ!

Brug lyset aktivt til at indramme dit motiv,

for eksempel ved at udnytte lysforskelle i baggrunden
eller ved at lege med lysblobber (katteøje/strølyscirkler) eller flare.