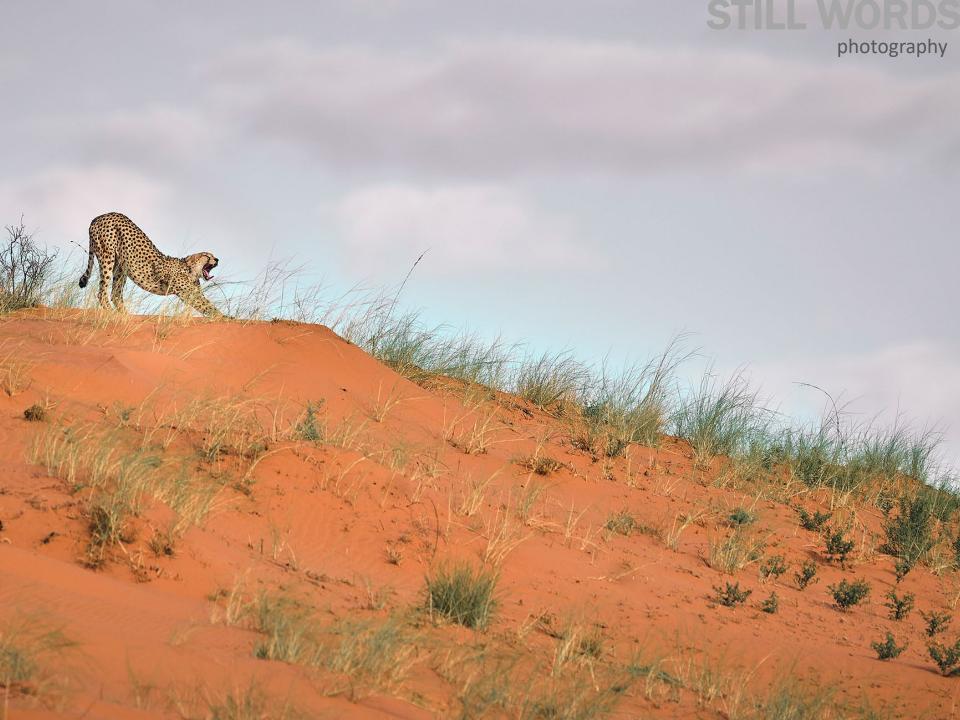

# OPSUMMERING Komplificering

Det er godt at finde en god baggrund. Det er også godt at finde en god forgrund. Det er endnu bedre at finde en god for- OG baggrund!

Prøv at indfange dit motiv i en forgrund eller baggrund som æstetisk støtter eller forstærker dit motiv.