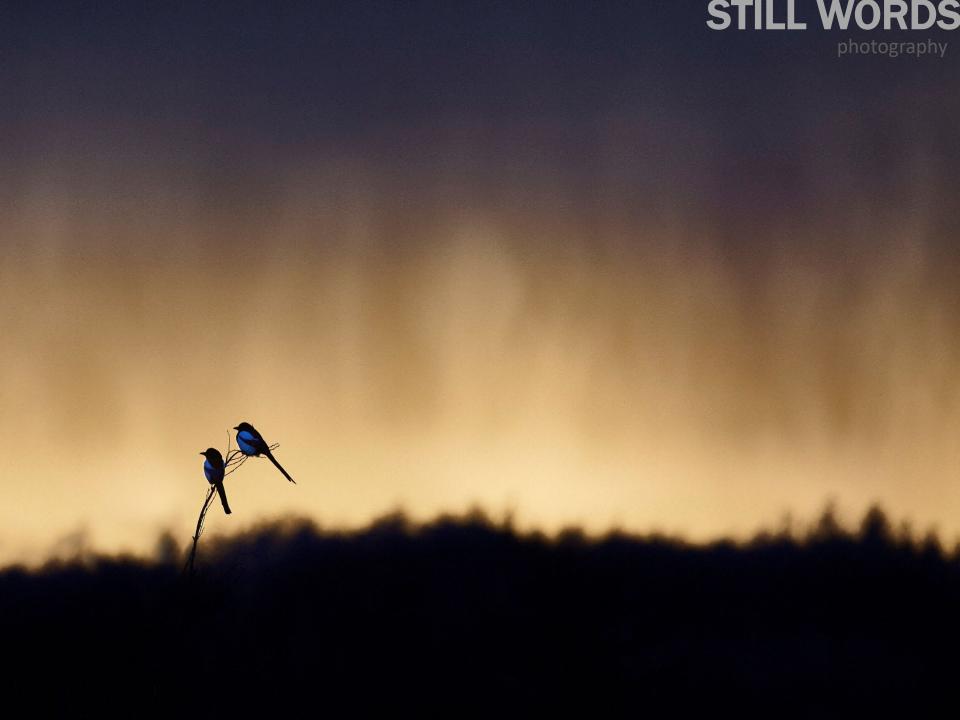

for eksempel ved at udnytte lysforskelle i baggrunden
eller ved at lege med lysblobber (katteøje/strølyscirkler) eller flare.