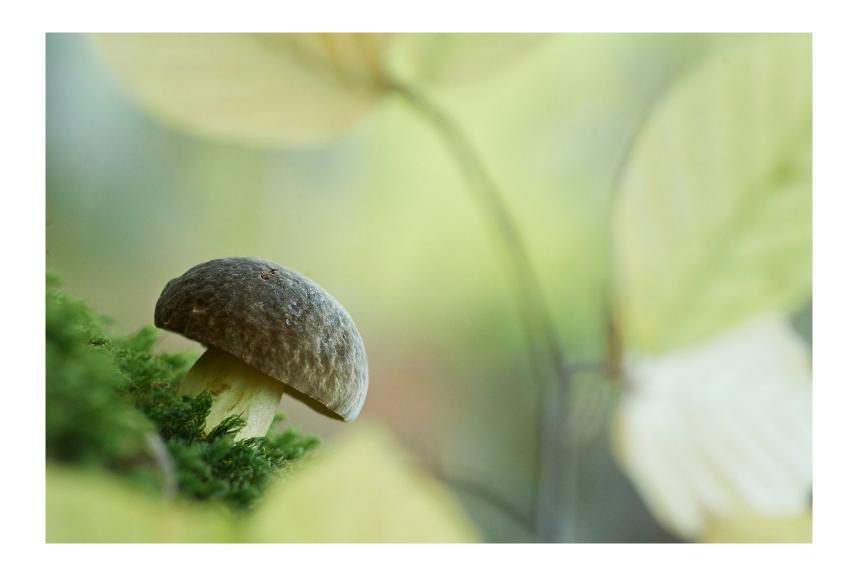

# OPSUMMERING Komplificering

Det er godt at finde en god baggrund. Det er også godt at finde en god forgrund. Det er endnu bedre at finde en god for- OG baggrund!

Prøv at indfange dit motiv i en forgrund eller baggrund som æstetisk støtter eller forstærker dit motiv.

Prøv at indfange dit motiv i en forgrund eller baggrund som forstærker fortællingen af dit billede.

Skift perspektiv konstant, både sidelæns og op og ned - BRUG DINE KNÆ!

Brug lyset aktivt til at indramme dit motiv,