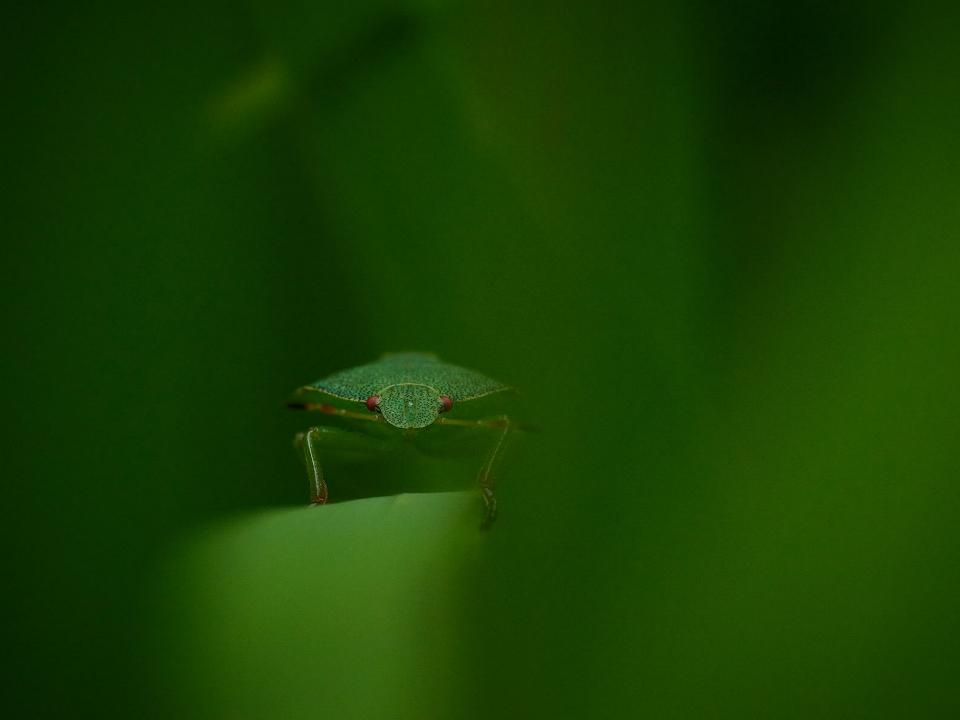

# OPSUMMERING Komplificering

Det er godt at finde en god baggrund. Det er også godt at finde en god forgrund. Det er endnu bedre at finde en god for- OG baggrund!

Prøv at indfange dit motiv i en forgrund eller baggrund som æstetisk støtter eller forstærker dit motiv.

Prøv at indfange dit motiv i en forgrund eller baggrund som forstærker fortællingen af dit billede.

Skift perspektiv konstant, både sidelæns og op og ned - BRUG DINE KNÆ!

Brug lyset aktivt til at indramme dit motiv,