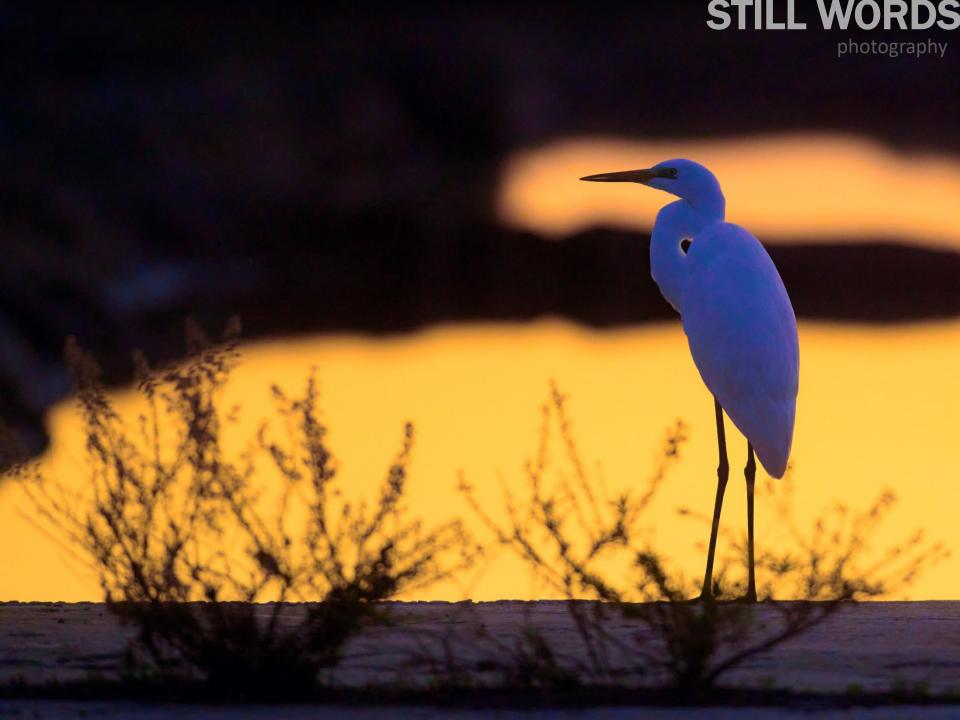

Prøv at indfange dit motiv i en forgrund eller baggrund som forstærker fortællingen af dit billede.

Skift perspektiv konstant, både sidelæns og op og ned - BRUG DINE KNÆ!

Brug lyset aktivt til at indramme dit motiv,

for eksempel ved at udnytte lysforskelle i baggrunden
eller ved at lege med lysblobber (katteøje/strølyscirkler) eller flare.