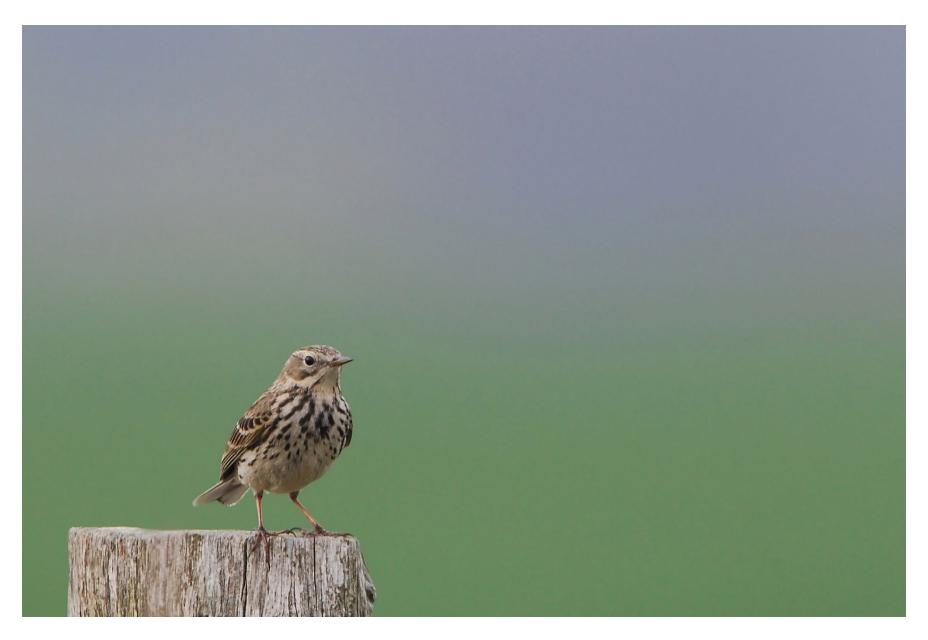

# OPSUMMERING Komplificering

Det er godt at finde en god baggrund. Det er også godt at finde en god forgrund. Det er endnu bedre at finde en god for- OG baggrund!

Prøv at indfange dit motiv i en forgrund eller baggrund som æstetisk støtter eller forstærker dit motiv.

Prøv at indfange dit motiv i en forgrund eller baggrund som forstærker fortællingen af dit billede.

Skift perspektiv konstant, både sidelæns og op og ned - BRUG DINE KNÆ!

Brug lyset aktivt til at indramme dit motiv,

for eksempel ved at udnytte lysforskelle i baggrunden
eller ved at lege med lysblobber (katteøje/strølyscirkler) eller flare.