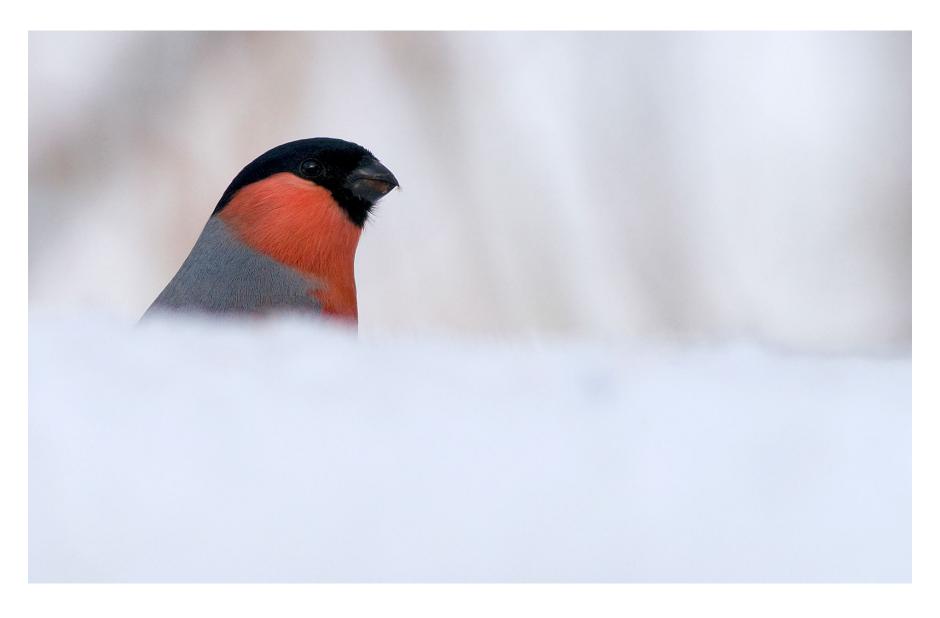

# OPSUMMERING Komplificering

Det er godt at finde en god baggrund. Det er også godt at finde en god forgrund. Det er endnu bedre at finde en god for- OG baggrund!

Prøv at indfange dit motiv i en forgrund eller baggrund som æstetisk støtter eller forstærker dit motiv.

Prøv at indfange dit motiv i en forgrund eller baggrund som forstærker fortællingen af dit billede.

Skift perspektiv konstant, både sidelæns og op og ned - BRUG DINE KNÆ!

Brug lyset aktivt til at indramme dit motiv,

for eksempel ved at udnytte lysforskelle i baggrunden
eller ved at lege med lysblobber (katteøje/strølyscirkler) eller flare.