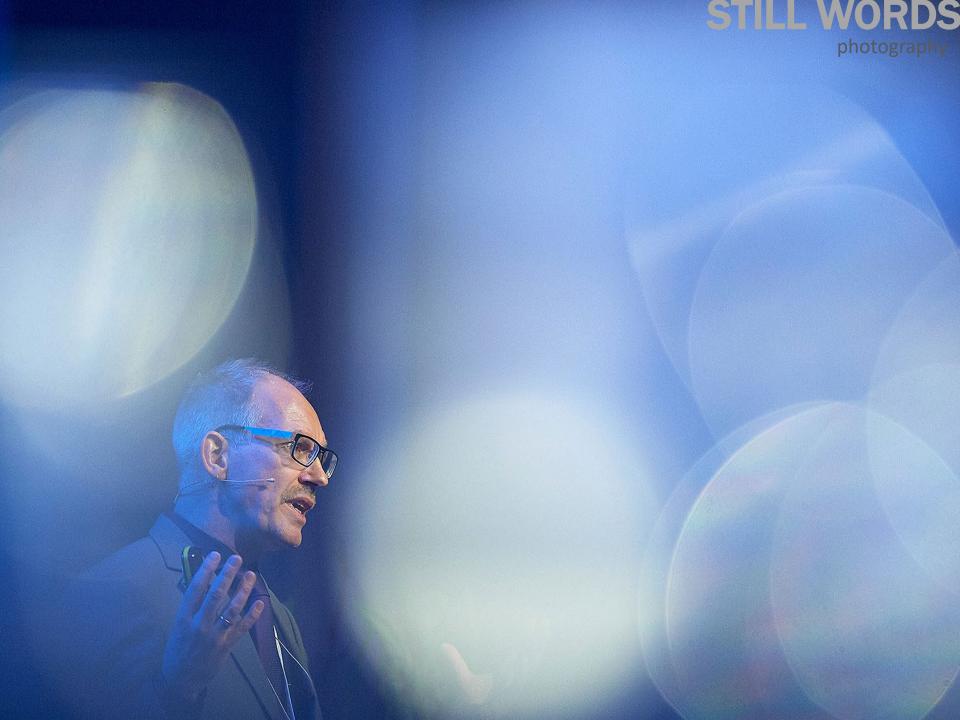

Prøv at indfange dit motiv i en forgrund eller baggrund som forstærker fortællingen af dit billede.

Skift perspektiv konstant, både sidelæns og op og ned - BRUG DINE KNÆ!

Brug lyset aktivt til at indramme dit motiv,

for eksempel ved at udnytte lysforskelle i baggrunden
eller ved at lege med lysblobber (katteøje/strølyscirkler) eller flare.