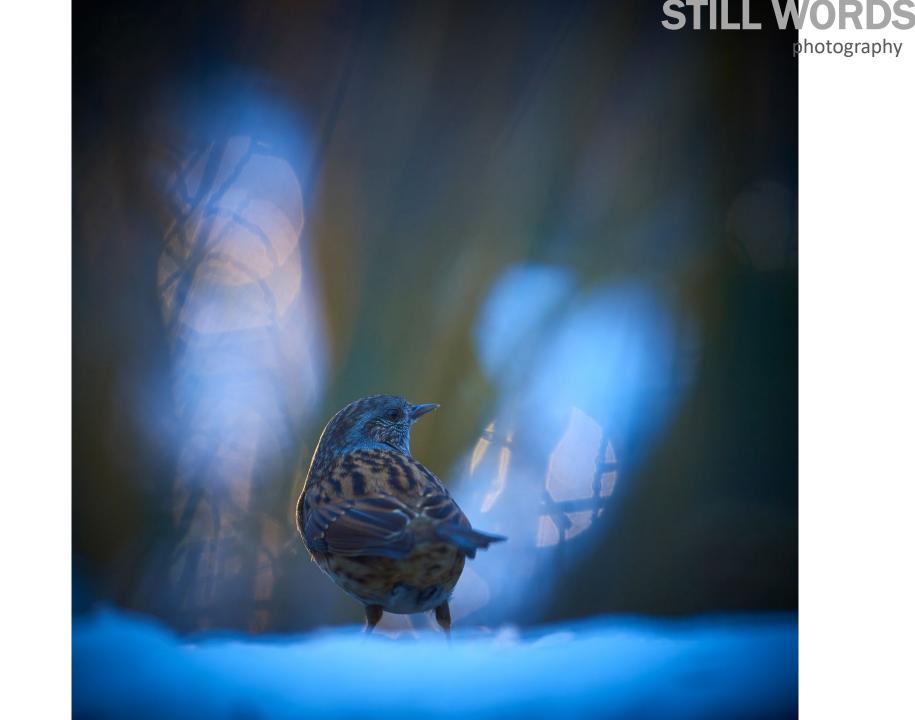

for eksempel ved at udnytte lysforskelle i baggrunden
eller ved at lege med lysblobber (katteøje/strølyscirkler) eller flare.