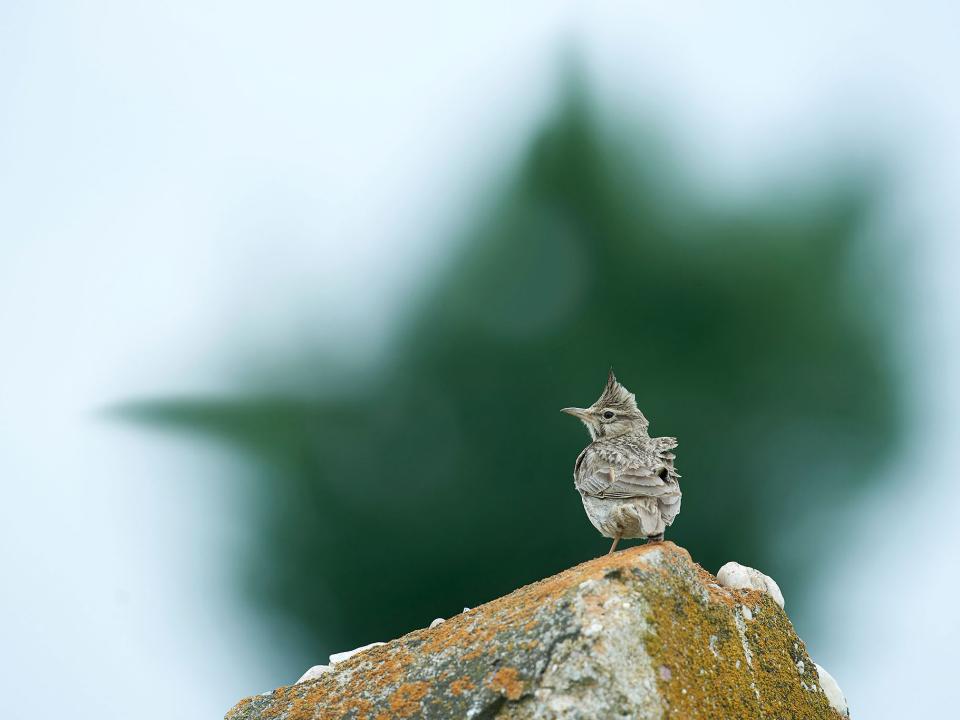

# OPSUMMERING Komplificering

Det er godt at finde en god baggrund. Det er også godt at finde en god forgrund. Det er endnu bedre at finde en god for- OG baggrund!

Prøv at indfange dit motiv i en forgrund eller baggrund som æstetisk støtter eller forstærker dit motiv.

Prøv at indfange dit motiv i en forgrund eller baggrund som forstærker fortællingen af dit billede.

Skift perspektiv konstant, både sidelæns og op og ned - BRUG DINE KNÆ!

Brug lyset aktivt til at indramme dit motiv,

for eksempel ved at udnytte lysforskelle i baggrunden
eller ved at lege med lysblobber (katteøje/strølyscirkler) eller flare.