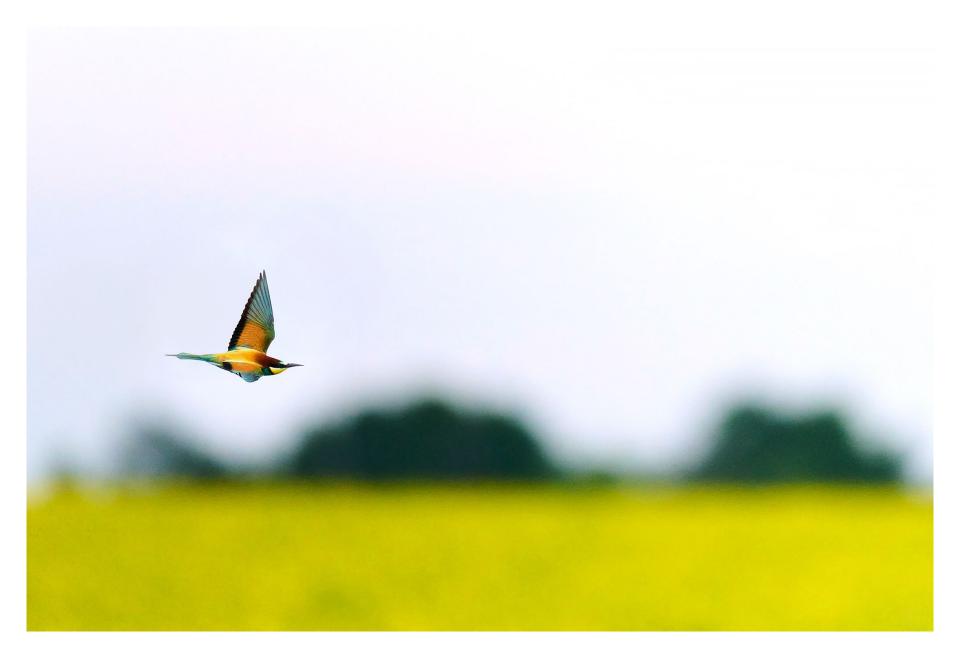

# OPSUMMERING Komplificering

Det er godt at finde en god baggrund. Det er også godt at finde en god forgrund. Det er endnu bedre at finde en god for- OG baggrund!

Prøv at indfange dit motiv i en forgrund eller baggrund som æstetisk støtter eller forstærker dit motiv.

Prøv at indfange dit motiv i en forgrund eller baggrund som forstærker fortællingen af dit billede.

Skift perspektiv konstant, både sidelæns og op og ned - BRUG DINE KNÆ!

Brug lyset aktivt til at indramme dit motiv,

for eksempel ved at udnytte lysforskelle i baggrunden
eller ved at lege med lysblobber (katteøje/strølyscirkler) eller flare.