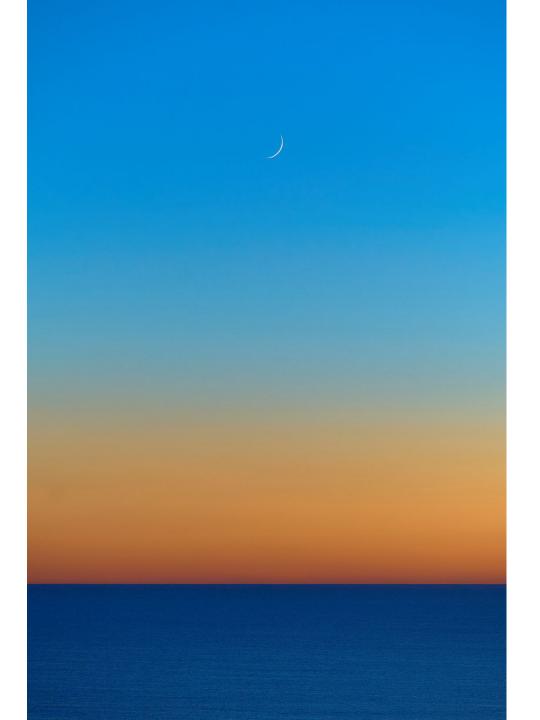

# OPSUMMERING Komplificering

Det er godt at finde en god baggrund. Det er også godt at finde en god forgrund. Det er endnu bedre at finde en god for- OG baggrund!

Prøv at indfange dit motiv i en forgrund eller baggrund som æstetisk støtter eller forstærker dit motiv.

Prøv at indfange dit motiv i en forgrund eller baggrund som forstærker fortællingen af dit billede.

Skift perspektiv konstant, både sidelæns og op og ned - BRUG DINE KNÆ!

Brug lyset aktivt til at indramme dit motiv,