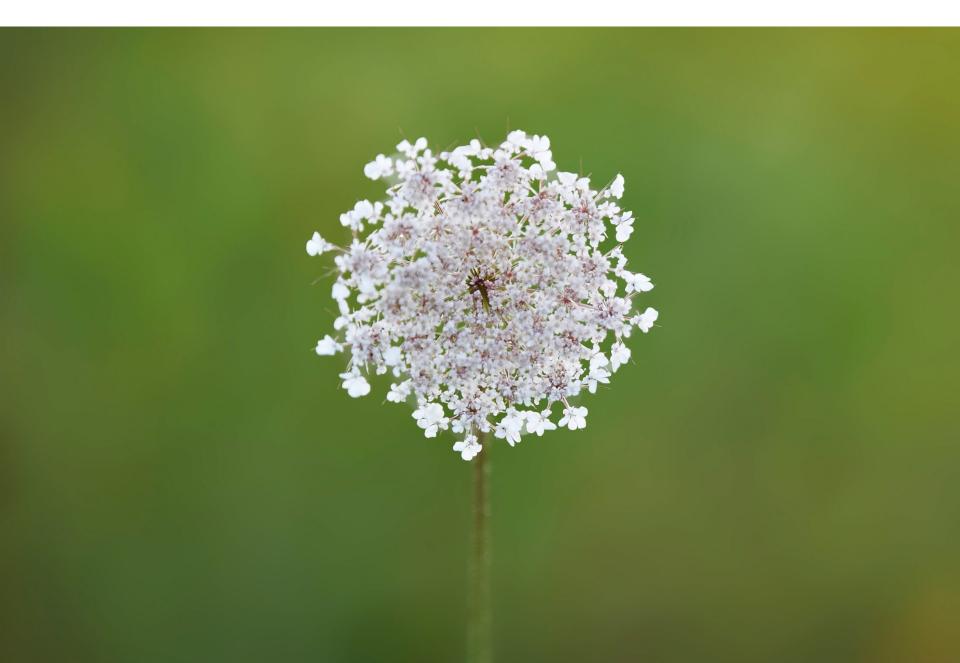

# OPSUMMERING Komplificering

Det er godt at finde en god baggrund. Det er også godt at finde en god forgrund. Det er endnu bedre at finde en god for- OG baggrund!

Prøv at indfange dit motiv i en forgrund eller baggrund som æstetisk støtter eller forstærker dit motiv.

Prøv at indfange dit motiv i en forgrund eller baggrund som forstærker fortællingen af dit billede.

Skift perspektiv konstant, både sidelæns og op og ned - BRUG DINE KNÆ!

Brug lyset aktivt til at indramme dit motiv,

for eksempel ved at udnytte lysforskelle i baggrunden
eller ved at lege med lysblobber (katteøje/strølyscirkler) eller flare.