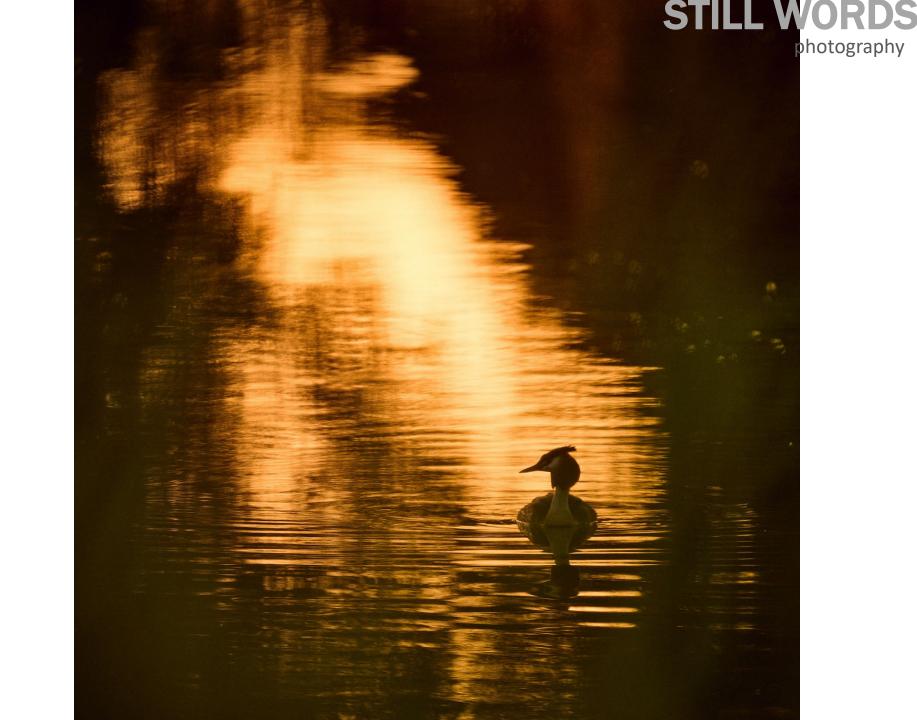

Prøv at indfange dit motiv i en forgrund eller baggrund som forstærker fortællingen af dit billede.

Skift perspektiv konstant, både sidelæns og op og ned - BRUG DINE KNÆ!

Brug lyset aktivt til at indramme dit motiv,

for eksempel ved at udnytte lysforskelle i baggrunden
eller ved at lege med lysblobber (katteøje/strølyscirkler) eller flare.