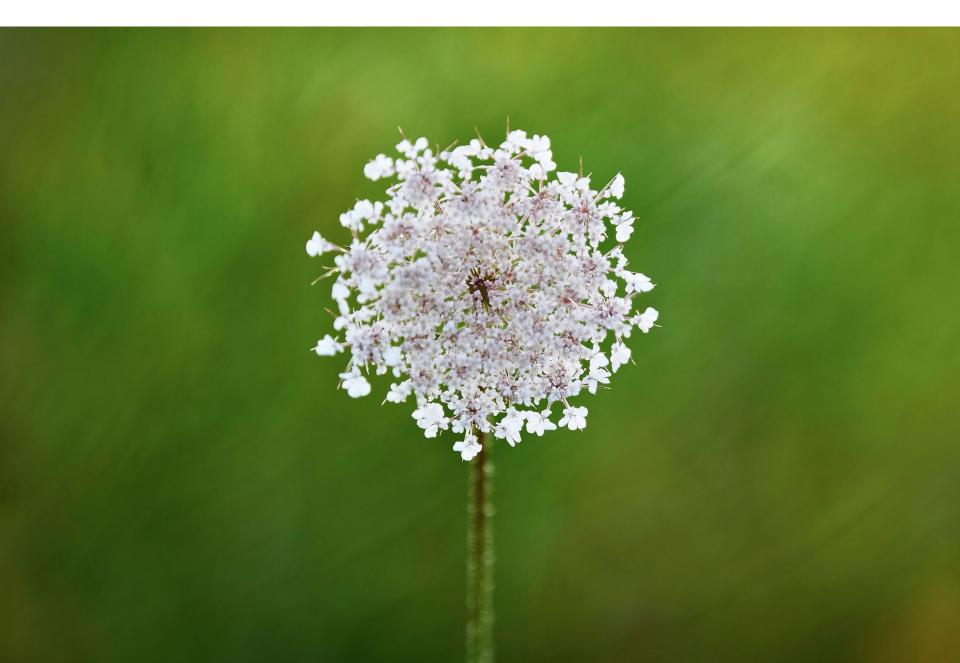

# OPSUMMERING Komplificering

Det er godt at finde en god baggrund. Det er også godt at finde en god forgrund. Det er endnu bedre at finde en god for- OG baggrund!

Prøv at indfange dit motiv i en forgrund eller baggrund som æstetisk støtter eller forstærker dit motiv.

Prøv at indfange dit motiv i en forgrund eller baggrund som forstærker fortællingen af dit billede.

Skift perspektiv konstant, både sidelæns og op og ned - BRUG DINE KNÆ!

Brug lyset aktivt til at indramme dit motiv,

for eksempel ved at udnytte lysforskelle i baggrunden
eller ved at lege med lysblobber (katteøje/strølyscirkler) eller flare.