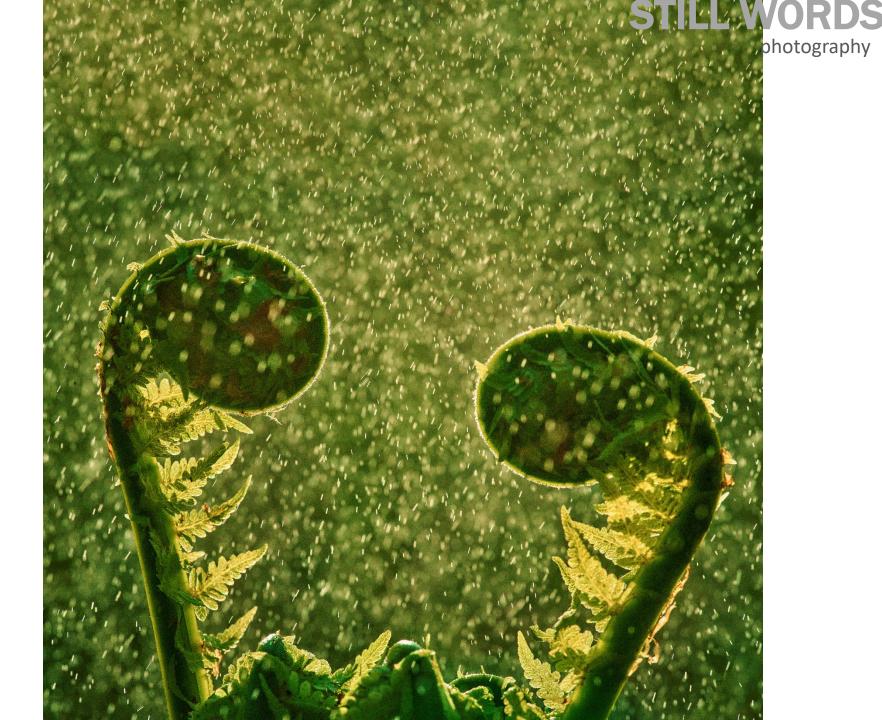

# OPSUMMERING Komplificering

Det er godt at finde en god baggrund. Det er også godt at finde en god forgrund. Det er endnu bedre at finde en god for- OG baggrund!

Prøv at indfange dit motiv i en forgrund eller baggrund som æstetisk støtter eller forstærker dit motiv.

Prøv at indfange dit motiv i en forgrund eller baggrund som forstærker fortællingen af dit billede.

Skift perspektiv konstant, både sidelæns og op og ned - BRUG DINE KNÆ!

Brug lyset aktivt til at indramme dit motiv,