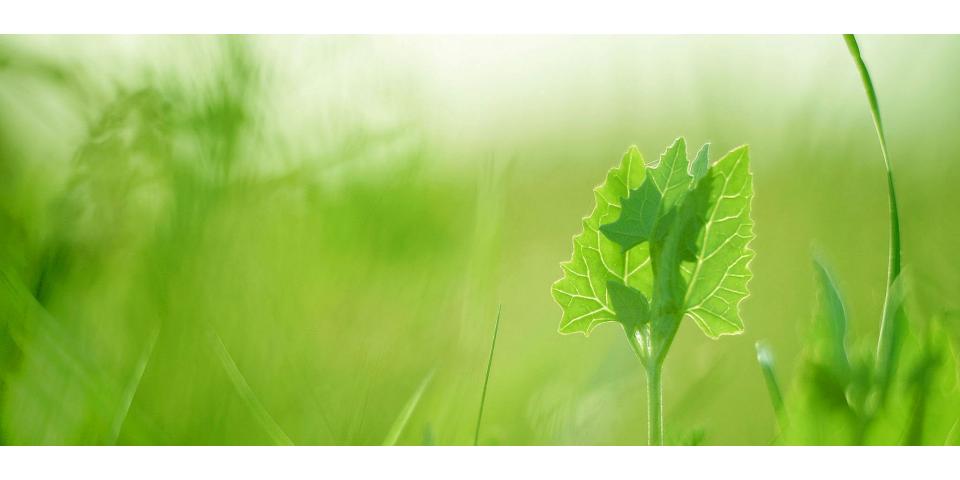

# OPSUMMERING Komplificering

Det er godt at finde en god baggrund. Det er også godt at finde en god forgrund. Det er endnu bedre at finde en god for- OG baggrund!

Prøv at indfange dit motiv i en forgrund eller baggrund som æstetisk støtter eller forstærker dit motiv.

Prøv at indfange dit motiv i en forgrund eller baggrund som forstærker fortællingen af dit billede.

Skift perspektiv konstant, både sidelæns og op og ned - BRUG DINE KNÆ!

Brug lyset aktivt til at indramme dit motiv,