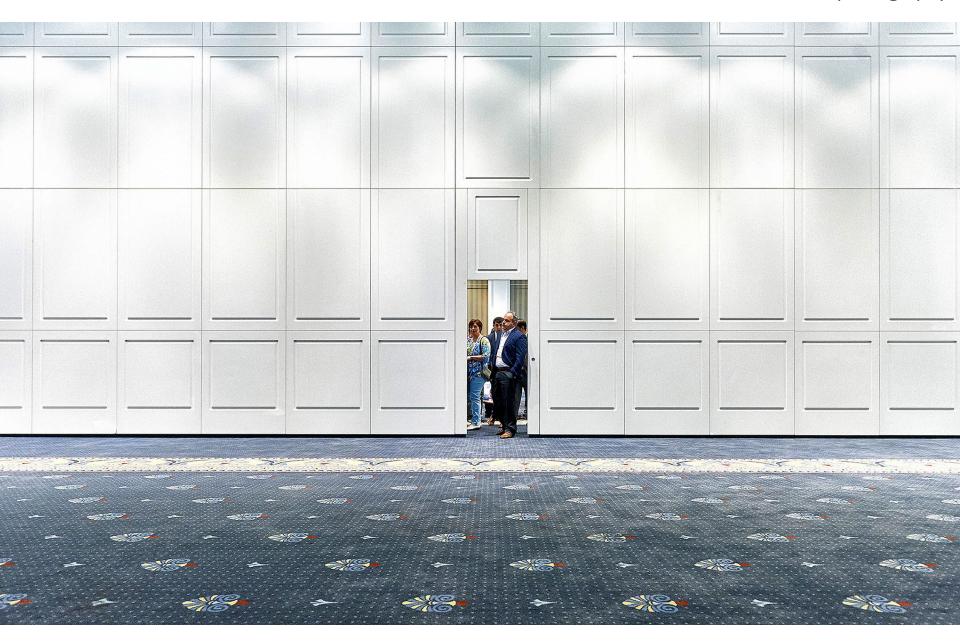

# OPSUMMERING Komplificering

Det er godt at finde en god baggrund. Det er også godt at finde en god forgrund. Det er endnu bedre at finde en god for- OG baggrund!

Prøv at indfange dit motiv i en forgrund eller baggrund som æstetisk støtter eller forstærker dit motiv.

Prøv at indfange dit motiv i en forgrund eller baggrund som forstærker fortællingen af dit billede.

Skift perspektiv konstant, både sidelæns og op og ned - BRUG DINE KNÆ!

Brug lyset aktivt til at indramme dit motiv,

for eksempel ved at udnytte lysforskelle i baggrunden
eller ved at lege med lysblobber (katteøje/strølyscirkler) eller flare.