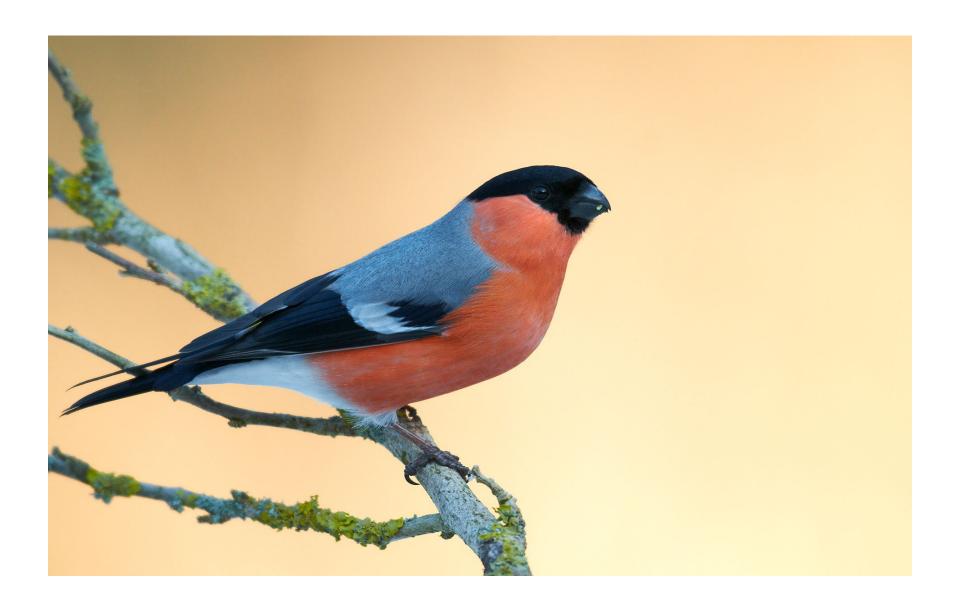

# OPSUMMERING Komplificering

Det er godt at finde en god baggrund. Det er også godt at finde en god forgrund. Det er endnu bedre at finde en god for- OG baggrund!

Prøv at indfange dit motiv i en forgrund eller baggrund som æstetisk støtter eller forstærker dit motiv.

Prøv at indfange dit motiv i en forgrund eller baggrund som forstærker fortællingen af dit billede.

Skift perspektiv konstant, både sidelæns og op og ned - BRUG DINE KNÆ!

Brug lyset aktivt til at indramme dit motiv,

for eksempel ved at udnytte lysforskelle i baggrunden
eller ved at lege med lysblobber (katteøje/strølyscirkler) eller flare.