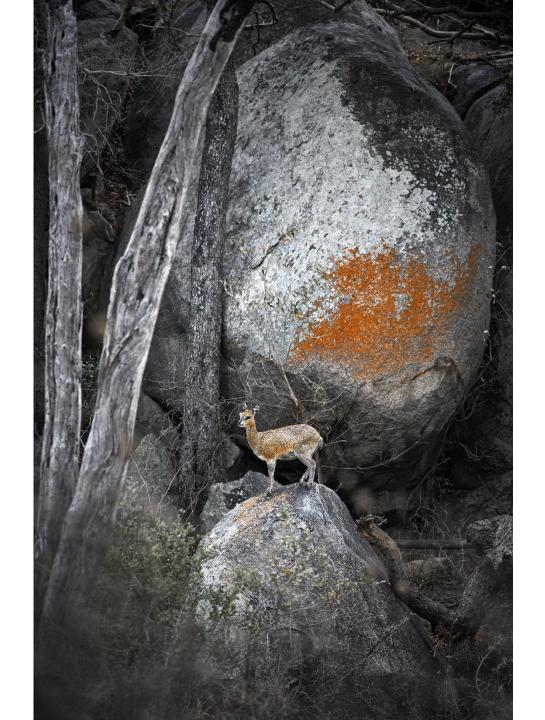

# OPSUMMERING Komplificering

Det er godt at finde en god baggrund. Det er også godt at finde en god forgrund. Det er endnu bedre at finde en god for- OG baggrund!

Prøv at indfange dit motiv i en forgrund eller baggrund som æstetisk støtter eller forstærker dit motiv.

Prøv at indfange dit motiv i en forgrund eller baggrund som forstærker fortællingen af dit billede.

Skift perspektiv konstant, både sidelæns og op og ned - BRUG DINE KNÆ!

Brug lyset aktivt til at indramme dit motiv,

for eksempel ved at udnytte lysforskelle i baggrunden
eller ved at lege med lysblobber (katteøje/strølyscirkler) eller flare.