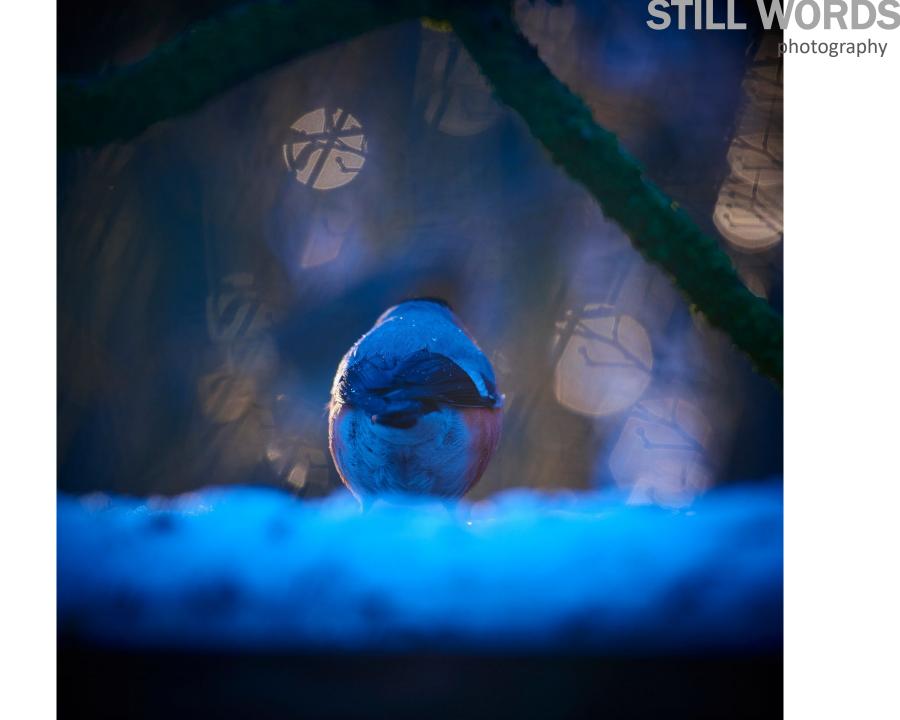

for eksempel ved at udnytte lysforskelle i baggrunden
eller ved at lege med lysblobber (katteøje/strølyscirkler) eller flare.