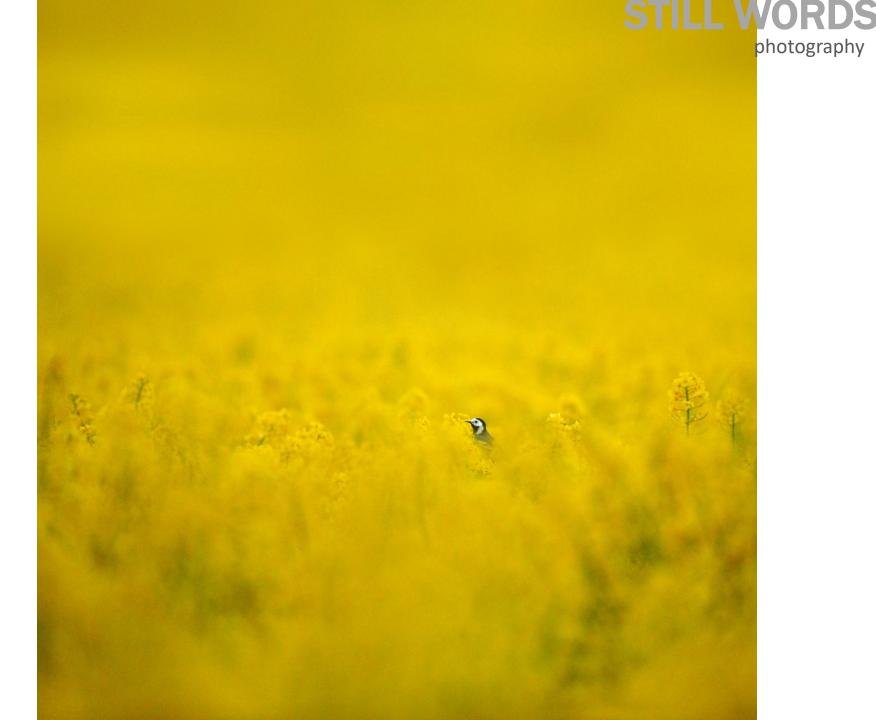

# OPSUMMERING Komplificering

Det er godt at finde en god baggrund. Det er også godt at finde en god forgrund. Det er endnu bedre at finde en god for- OG baggrund!

Prøv at indfange dit motiv i en forgrund eller baggrund som æstetisk støtter eller forstærker dit motiv.