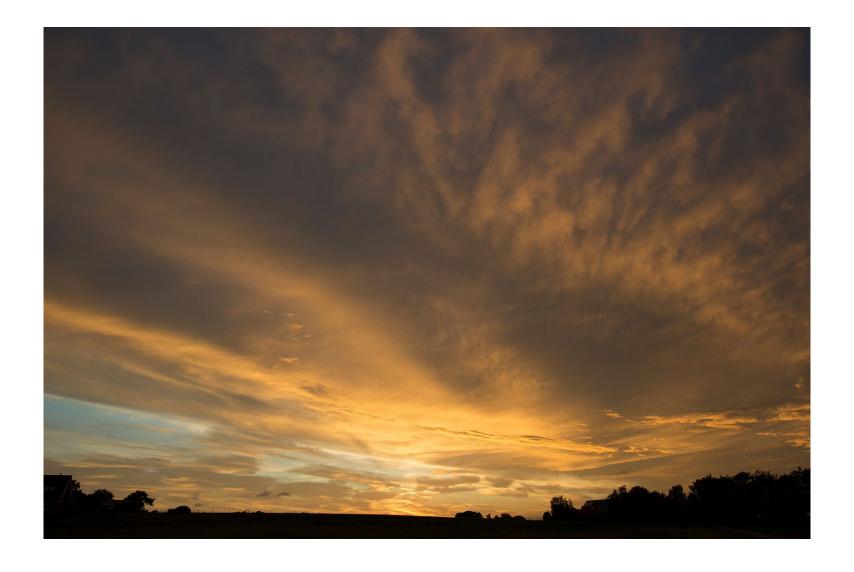

# KOMPLIFICERING







### Alt behøver ikke at forsvinde!













### Alt behøver ikke at forsvinde!

























## Indramning







































#### Gentagelse











#### Farve



















### Eksperiment!

















#### Dillerdaller



















## STILL WORDS photography



## STILL WORDS photography













### Beskidte tricks













# OPSUMMERING Komplificering

Det er godt at finde en god baggrund. Det er også godt at finde en god forgrund. Det er endnu bedre at finde en god for- OG baggrund!

Prøv at indfange dit motiv i en forgrund eller baggrund som æstetisk støtter eller forstærker dit motiv.

Prøv at indfange dit motiv i en forgrund eller baggrund som forstærker fortællingen af dit billede.

Skift perspektiv konstant, både sidelæns og op og ned - BRUG DINE KNÆ!

Brug lyset aktivt til at indramme dit motiv,

for eksempel ved at udnytte lysforskelle i baggrunden
eller ved at lege med lysblobber (katteøje/strølyscirkler) eller flare.

# **OPGAVE**

#### TÆNK IND