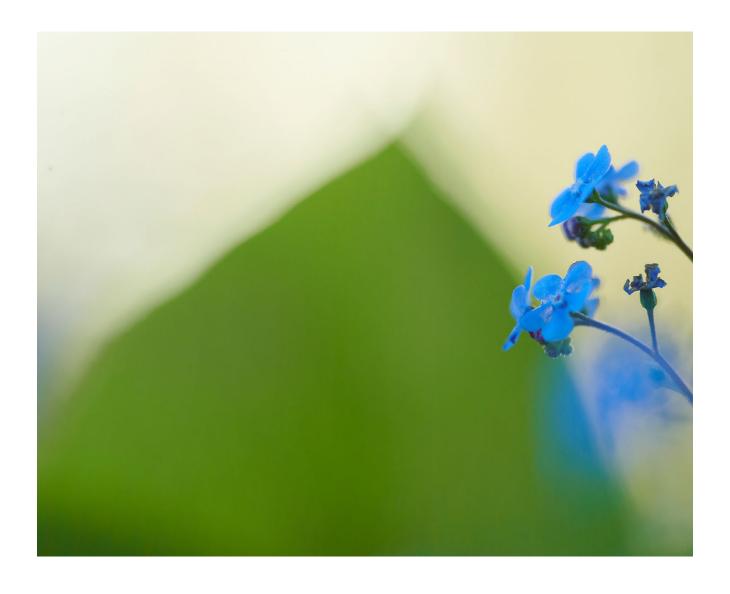

# OPSUMMERING Komplificering

Det er godt at finde en god baggrund. Det er også godt at finde en god forgrund. Det er endnu bedre at finde en god for- OG baggrund!

Prøv at indfange dit motiv i en forgrund eller baggrund som æstetisk støtter eller forstærker dit motiv.

Prøv at indfange dit motiv i en forgrund eller baggrund som forstærker fortællingen af dit billede.

Skift perspektiv konstant, både sidelæns og op og ned - BRUG DINE KNÆ!

Brug lyset aktivt til at indramme dit motiv,

for eksempel ved at udnytte lysforskelle i baggrunden
eller ved at lege med lysblobber (katteøje/strølyscirkler) eller flare.