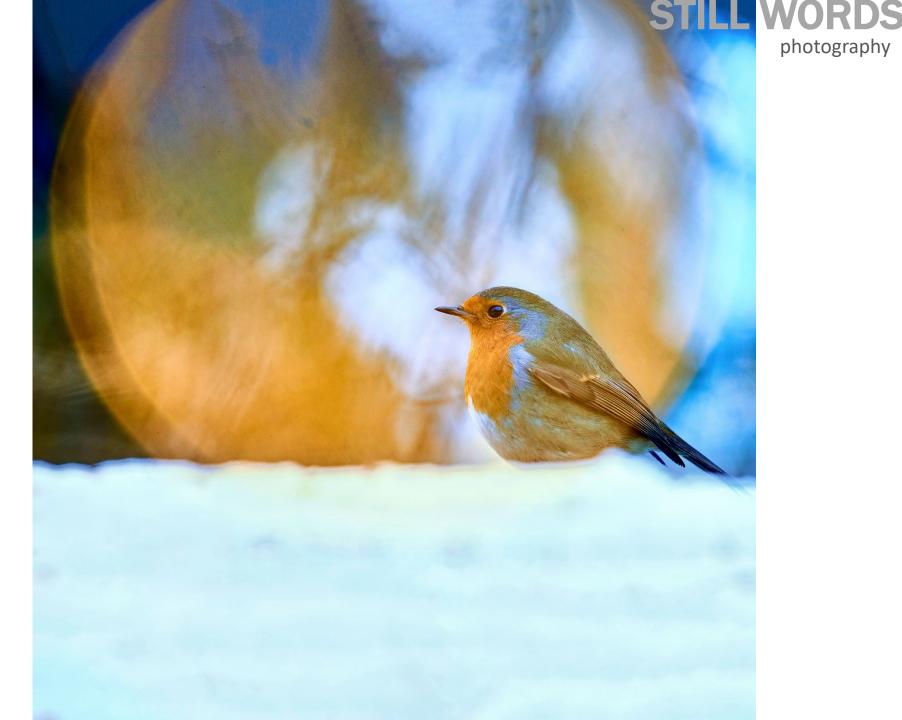

for eksempel ved at udnytte lysforskelle i baggrunden
eller ved at lege med lysblobber (katteøje/strølyscirkler) eller flare.