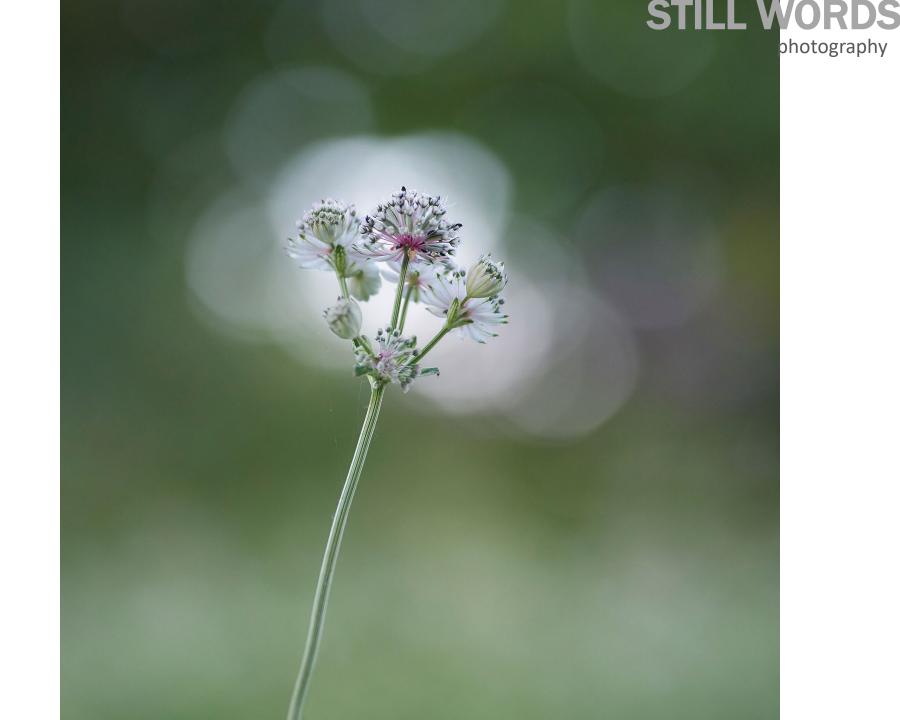

# OPSUMMERING Komplificering

Det er godt at finde en god baggrund. Det er også godt at finde en god forgrund. Det er endnu bedre at finde en god for- OG baggrund!

Prøv at indfange dit motiv i en forgrund eller baggrund som æstetisk støtter eller forstærker dit motiv.

Prøv at indfange dit motiv i en forgrund eller baggrund som forstærker fortællingen af dit billede.

Skift perspektiv konstant, både sidelæns og op og ned - BRUG DINE KNÆ!

Brug lyset aktivt til at indramme dit motiv,