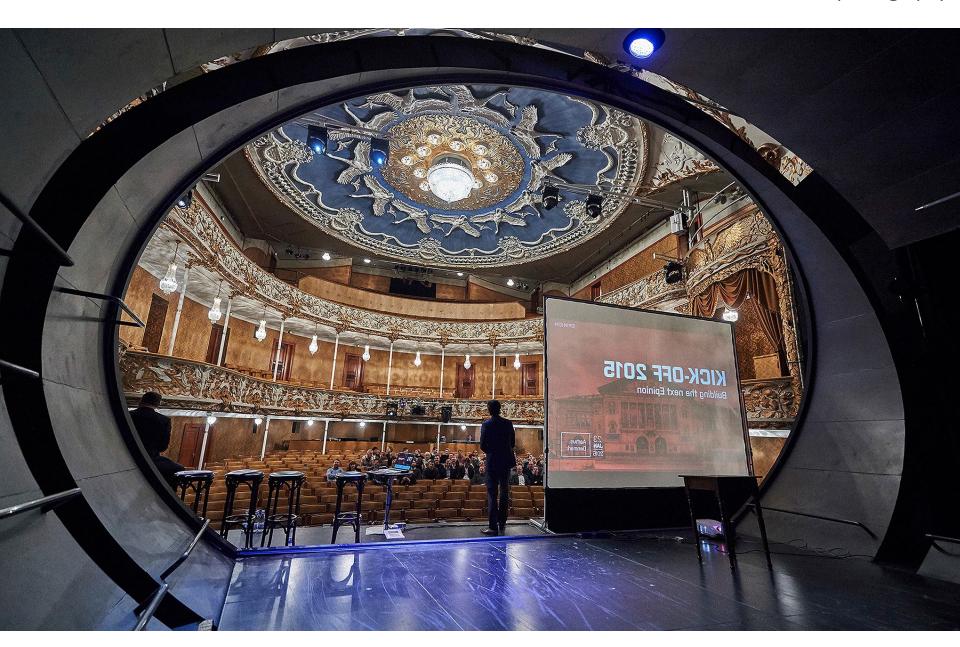

# OPSUMMERING Komplificering

Det er godt at finde en god baggrund. Det er også godt at finde en god forgrund. Det er endnu bedre at finde en god for- OG baggrund!

Prøv at indfange dit motiv i en forgrund eller baggrund som æstetisk støtter eller forstærker dit motiv.

Prøv at indfange dit motiv i en forgrund eller baggrund som forstærker fortællingen af dit billede.

Skift perspektiv konstant, både sidelæns og op og ned - BRUG DINE KNÆ!

Brug lyset aktivt til at indramme dit motiv,

for eksempel ved at udnytte lysforskelle i baggrunden
eller ved at lege med lysblobber (katteøje/strølyscirkler) eller flare.