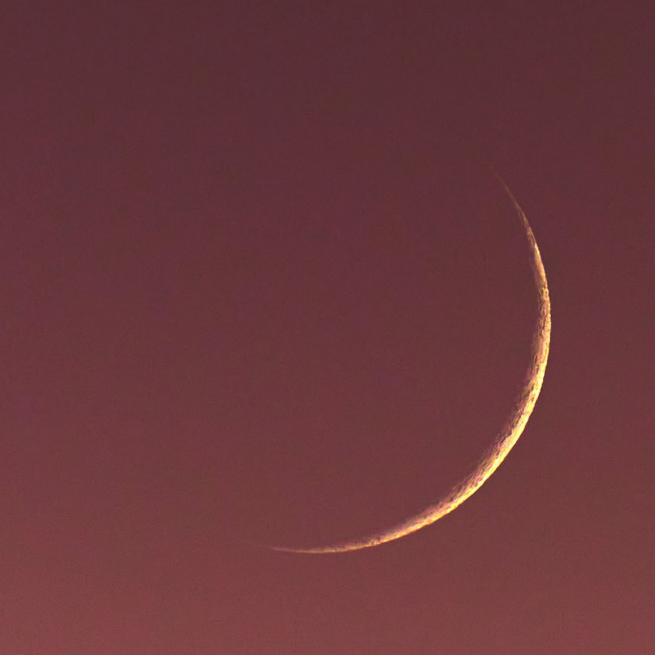

for eksempel ved at udnytte lysforskelle i baggrunden
eller ved at lege med lysblobber (katteøje/strølyscirkler) eller flare.