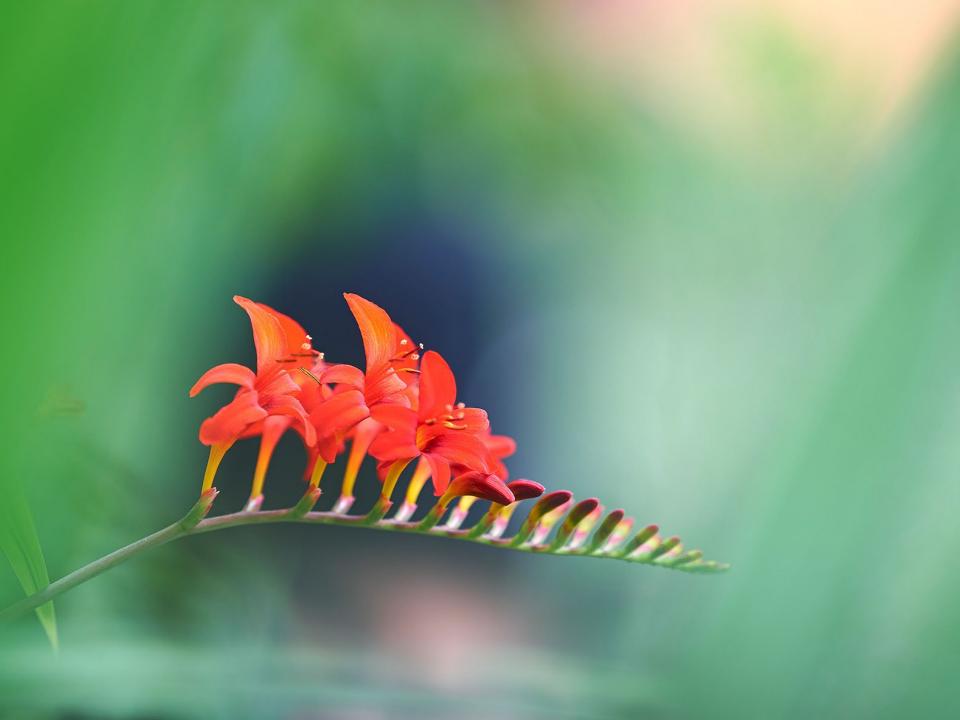

# OPSUMMERING Komplificering

Det er godt at finde en god baggrund. Det er også godt at finde en god forgrund. Det er endnu bedre at finde en god for- OG baggrund!

Prøv at indfange dit motiv i en forgrund eller baggrund som æstetisk støtter eller forstærker dit motiv.

Prøv at indfange dit motiv i en forgrund eller baggrund som forstærker fortællingen af dit billede.

Skift perspektiv konstant, både sidelæns og op og ned - BRUG DINE KNÆ!

Brug lyset aktivt til at indramme dit motiv,

for eksempel ved at udnytte lysforskelle i baggrunden
eller ved at lege med lysblobber (katteøje/strølyscirkler) eller flare.