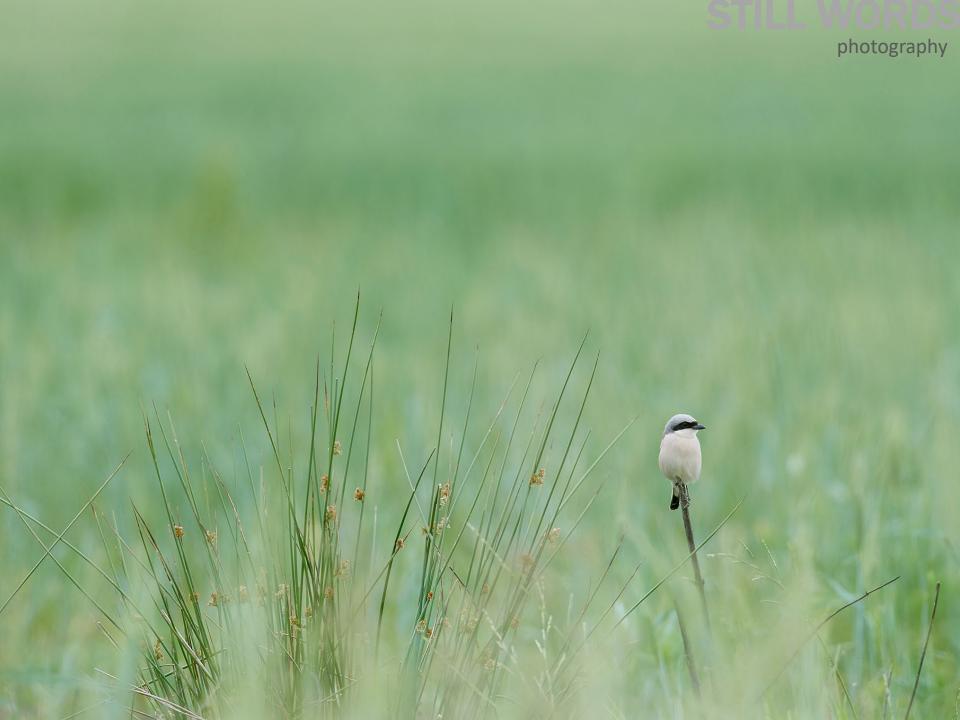

# OPSUMMERING Komplificering

Det er godt at finde en god baggrund. Det er også godt at finde en god forgrund. Det er endnu bedre at finde en god for- OG baggrund!

Prøv at indfange dit motiv i en forgrund eller baggrund som æstetisk støtter eller forstærker dit motiv.