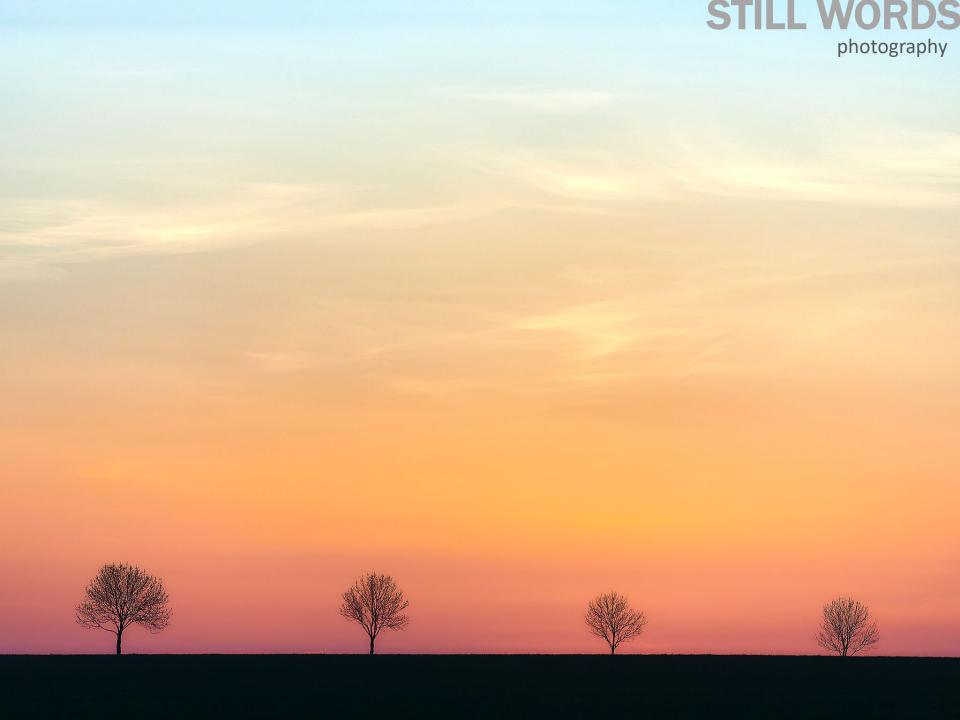

# KOMPLIFICERING







### Alt behøver ikke at forsvinde!













### Alt behøver ikke at forsvinde!

























## Indramning







































#### Gentagelse











#### Farve



















### Eksperiment!

















#### Dillerdaller



















## STILL WORDS photography



## STILL WORDS photography













### Beskidte tricks













# OPSUMMERING Komplificering

Det er godt at finde en god baggrund. Det er også godt at finde en god forgrund. Det er endnu bedre at finde en god for- OG baggrund!

Prøv at indfange dit motiv i en forgrund eller baggrund som æstetisk støtter eller forstærker dit motiv.

Prøv at indfange dit motiv i en forgrund eller baggrund som forstærker fortællingen af dit billede.

Skift perspektiv konstant, både sidelæns og op og ned - BRUG DINE KNÆ!

Brug lyset aktivt til at indramme dit motiv,

for eksempel ved at udnytte lysforskelle i baggrunden
eller ved at lege med lysblobber (katteøje/strølyscirkler) eller flare.

# *