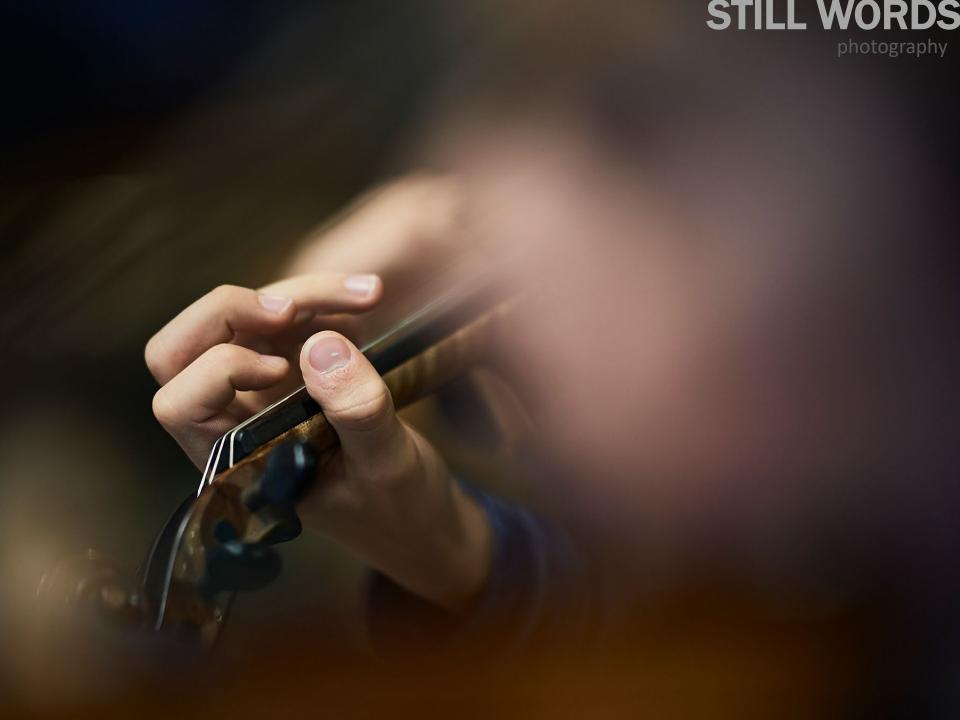

Prøv at indfange dit motiv i en forgrund eller baggrund som forstærker fortællingen af dit billede.

Skift perspektiv konstant, både sidelæns og op og ned - BRUG DINE KNÆ!

Brug lyset aktivt til at indramme dit motiv,

for eksempel ved at udnytte lysforskelle i baggrunden
eller ved at lege med lysblobber (katteøje/strølyscirkler) eller flare.