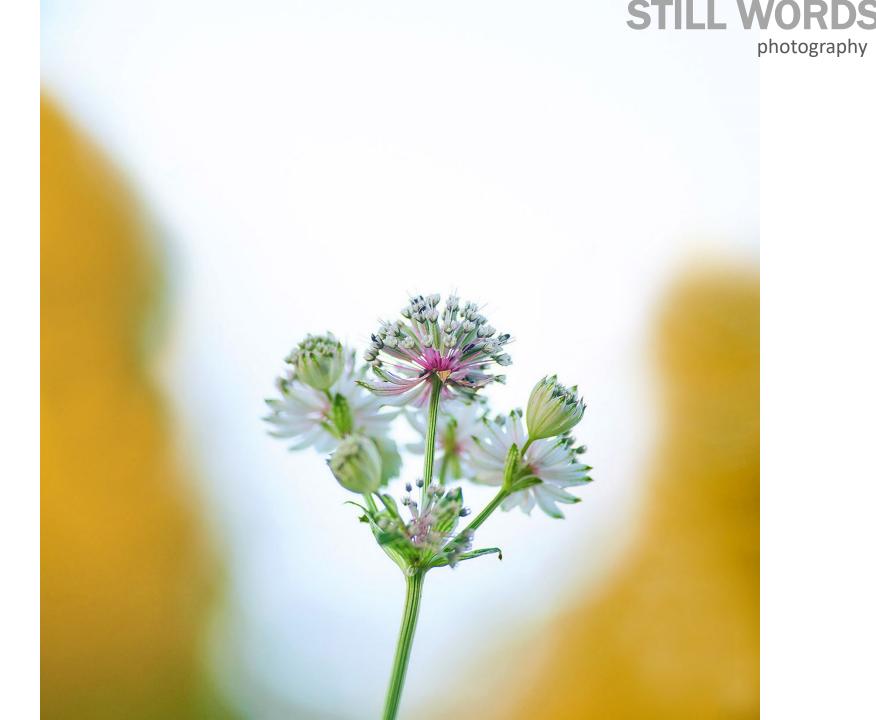

# OPSUMMERING Komplificering

Det er godt at finde en god baggrund. Det er også godt at finde en god forgrund. Det er endnu bedre at finde en god for- OG baggrund!

Prøv at indfange dit motiv i en forgrund eller baggrund som æstetisk støtter eller forstærker dit motiv.

Prøv at indfange dit motiv i en forgrund eller baggrund som forstærker fortællingen af dit billede.

Skift perspektiv konstant, både sidelæns og op og ned - BRUG DINE KNÆ!

Brug lyset aktivt til at indramme dit motiv,

for eksempel ved at udnytte lysforskelle i baggrunden
eller ved at lege med lysblobber (katteøje/strølyscirkler) eller flare.