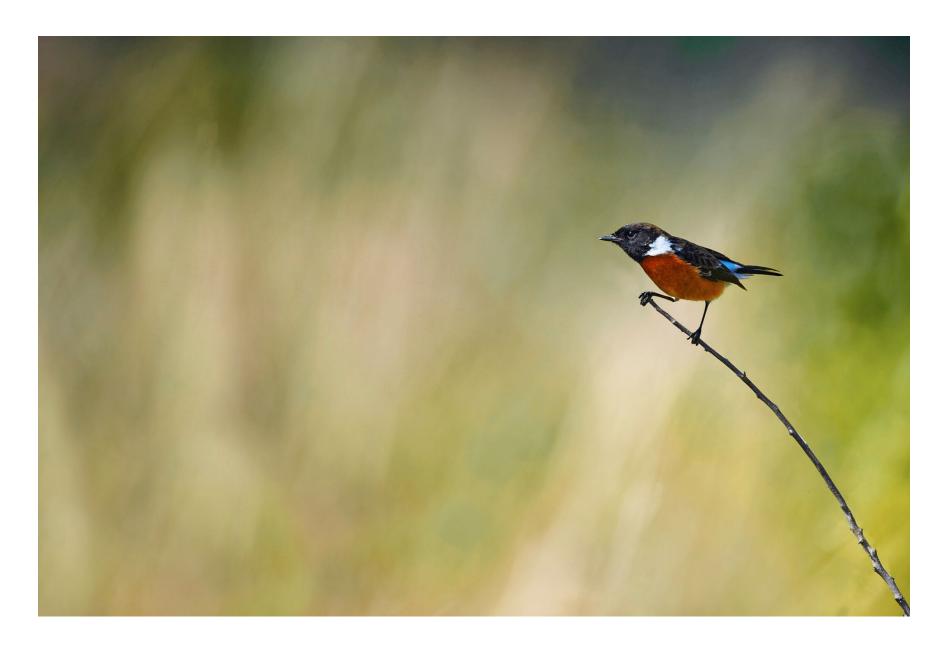

# OPSUMMERING Komplificering

Det er godt at finde en god baggrund. Det er også godt at finde en god forgrund. Det er endnu bedre at finde en god for- OG baggrund!

Prøv at indfange dit motiv i en forgrund eller baggrund som æstetisk støtter eller forstærker dit motiv.

Prøv at indfange dit motiv i en forgrund eller baggrund som forstærker fortællingen af dit billede.

Skift perspektiv konstant, både sidelæns og op og ned - BRUG DINE KNÆ!

Brug lyset aktivt til at indramme dit motiv,