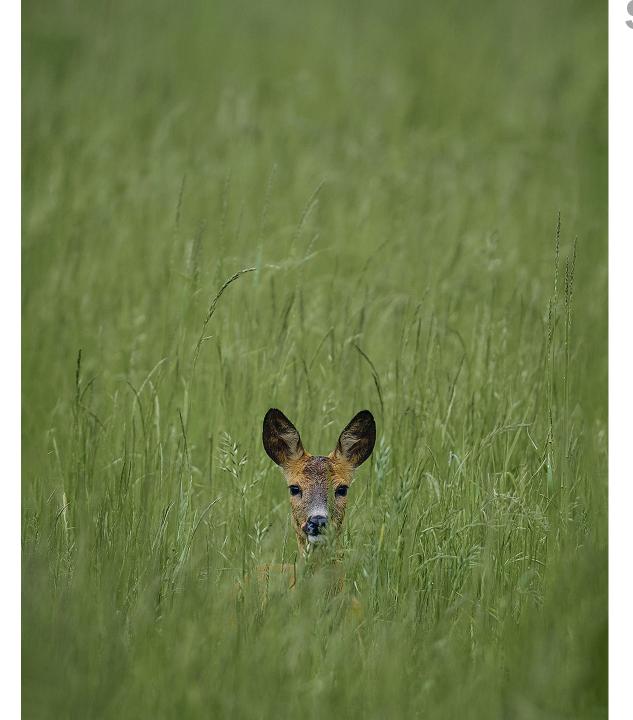

# OPSUMMERING Komplificering

Det er godt at finde en god baggrund. Det er også godt at finde en god forgrund. Det er endnu bedre at finde en god for- OG baggrund!

Prøv at indfange dit motiv i en forgrund eller baggrund som æstetisk støtter eller forstærker dit motiv.