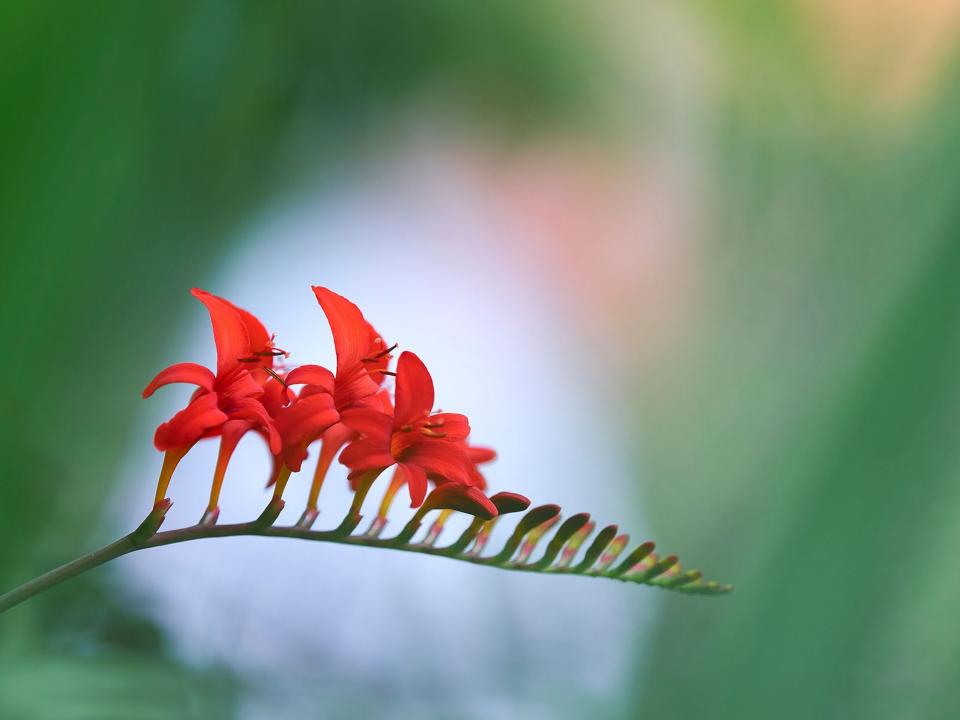

# OPSUMMERING Komplificering

Det er godt at finde en god baggrund. Det er også godt at finde en god forgrund. Det er endnu bedre at finde en god for- OG baggrund!

Prøv at indfange dit motiv i en forgrund eller baggrund som æstetisk støtter eller forstærker dit motiv.

Prøv at indfange dit motiv i en forgrund eller baggrund som forstærker fortællingen af dit billede.

Skift perspektiv konstant, både sidelæns og op og ned - BRUG DINE KNÆ!

Brug lyset aktivt til at indramme dit motiv,

for eksempel ved at udnytte lysforskelle i baggrunden
eller ved at lege med lysblobber (katteøje/strølyscirkler) eller flare.