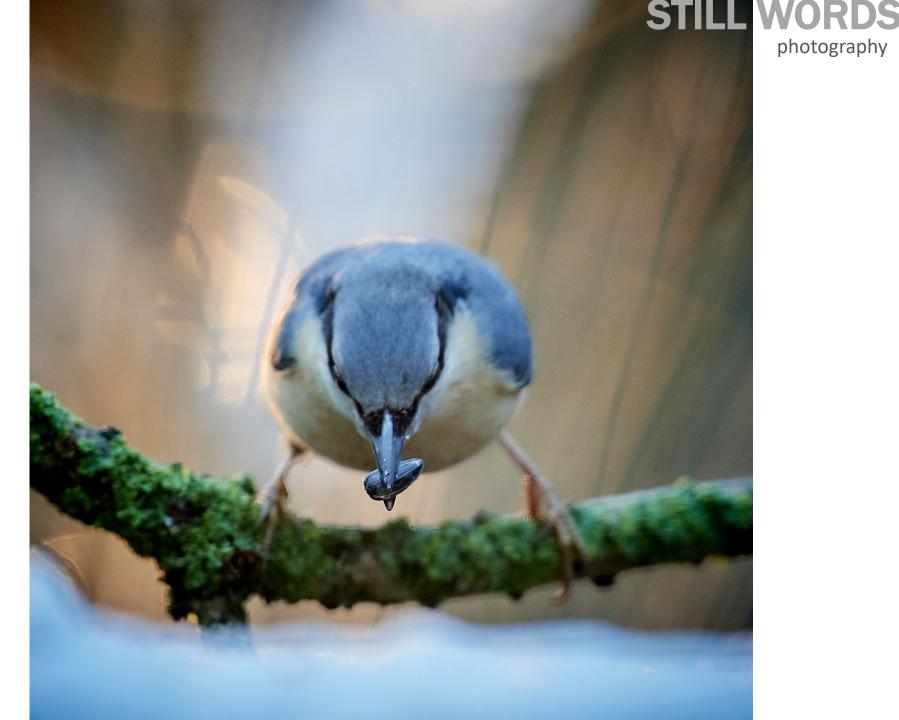

# OPSUMMERING Komplificering

Det er godt at finde en god baggrund. Det er også godt at finde en god forgrund. Det er endnu bedre at finde en god for- OG baggrund!

Prøv at indfange dit motiv i en forgrund eller baggrund som æstetisk støtter eller forstærker dit motiv.

Prøv at indfange dit motiv i en forgrund eller baggrund som forstærker fortællingen af dit billede.

Skift perspektiv konstant, både sidelæns og op og ned - BRUG DINE KNÆ!

Brug lyset aktivt til at indramme dit motiv,