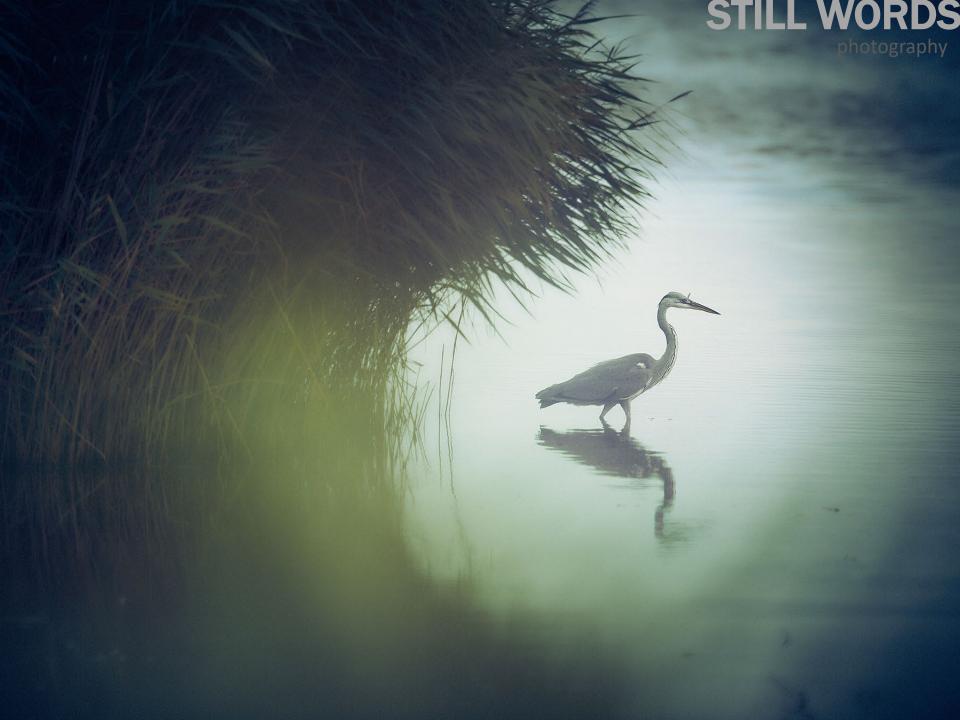

# OPSUMMERING Komplificering

Det er godt at finde en god baggrund. Det er også godt at finde en god forgrund. Det er endnu bedre at finde en god for- OG baggrund!

Prøv at indfange dit motiv i en forgrund eller baggrund som æstetisk støtter eller forstærker dit motiv.

Prøv at indfange dit motiv i en forgrund eller baggrund som forstærker fortællingen af dit billede.

Skift perspektiv konstant, både sidelæns og op og ned - BRUG DINE KNÆ!

Brug lyset aktivt til at indramme dit motiv,

for eksempel ved at udnytte lysforskelle i baggrunden
eller ved at lege med lysblobber (katteøje/strølyscirkler) eller flare.