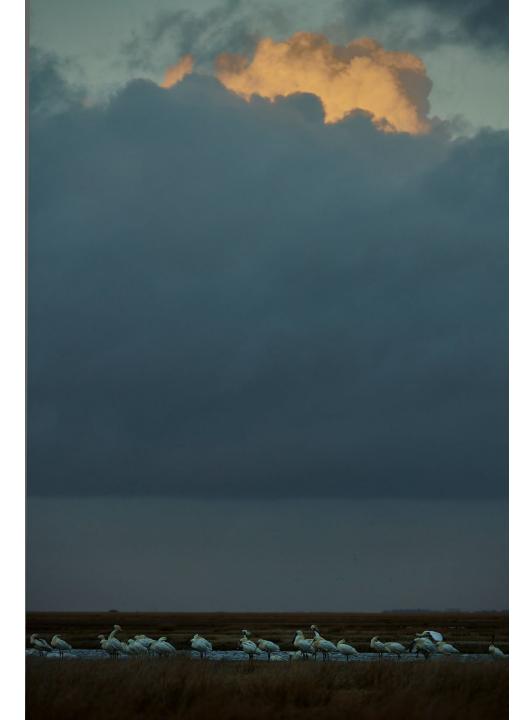

# OPSUMMERING Komplificering

Det er godt at finde en god baggrund. Det er også godt at finde en god forgrund. Det er endnu bedre at finde en god for- OG baggrund!

Prøv at indfange dit motiv i en forgrund eller baggrund som æstetisk støtter eller forstærker dit motiv.

Prøv at indfange dit motiv i en forgrund eller baggrund som forstærker fortællingen af dit billede.

Skift perspektiv konstant, både sidelæns og op og ned - BRUG DINE KNÆ!

Brug lyset aktivt til at indramme dit motiv,

for eksempel ved at udnytte lysforskelle i baggrunden
eller ved at lege med lysblobber (katteøje/strølyscirkler) eller flare.