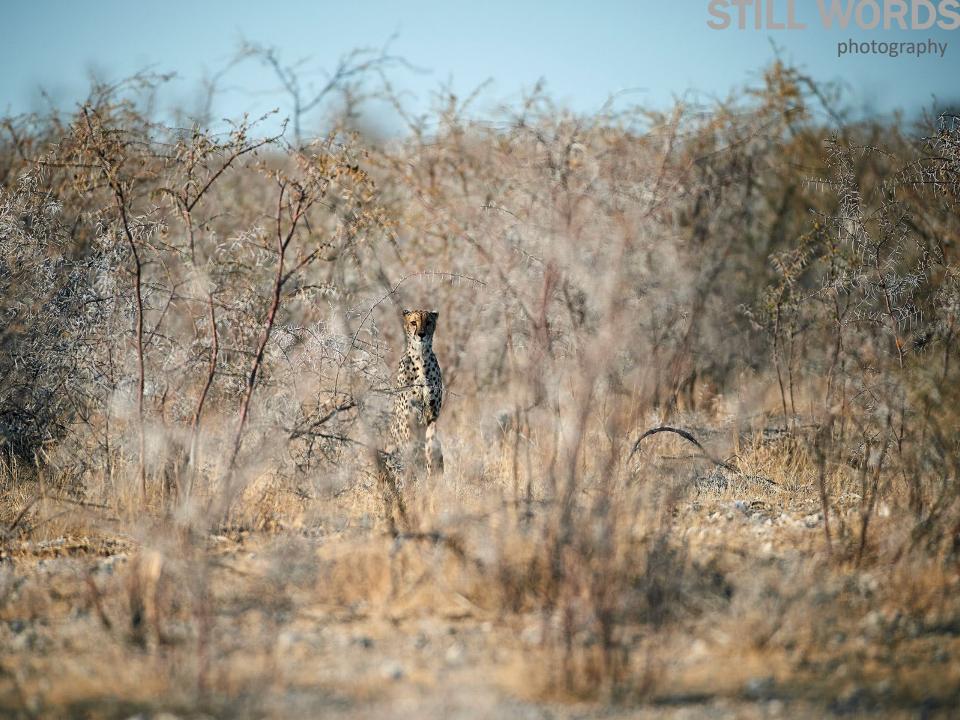

# OPSUMMERING Komplificering

Det er godt at finde en god baggrund. Det er også godt at finde en god forgrund. Det er endnu bedre at finde en god for- OG baggrund!

Prøv at indfange dit motiv i en forgrund eller baggrund som æstetisk støtter eller forstærker dit motiv.

Prøv at indfange dit motiv i en forgrund eller baggrund som forstærker fortællingen af dit billede.

Skift perspektiv konstant, både sidelæns og op og ned - BRUG DINE KNÆ!

Brug lyset aktivt til at indramme dit motiv,