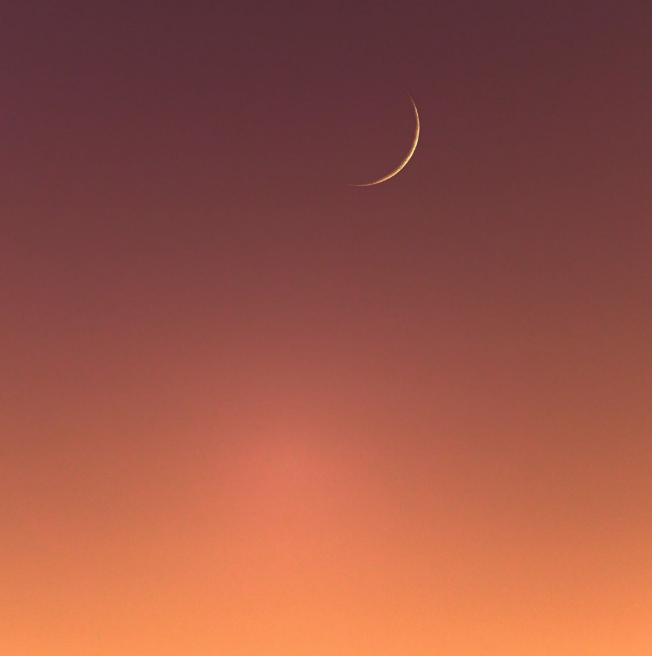

for eksempel ved at udnytte lysforskelle i baggrunden
eller ved at lege med lysblobber (katteøje/strølyscirkler) eller flare.