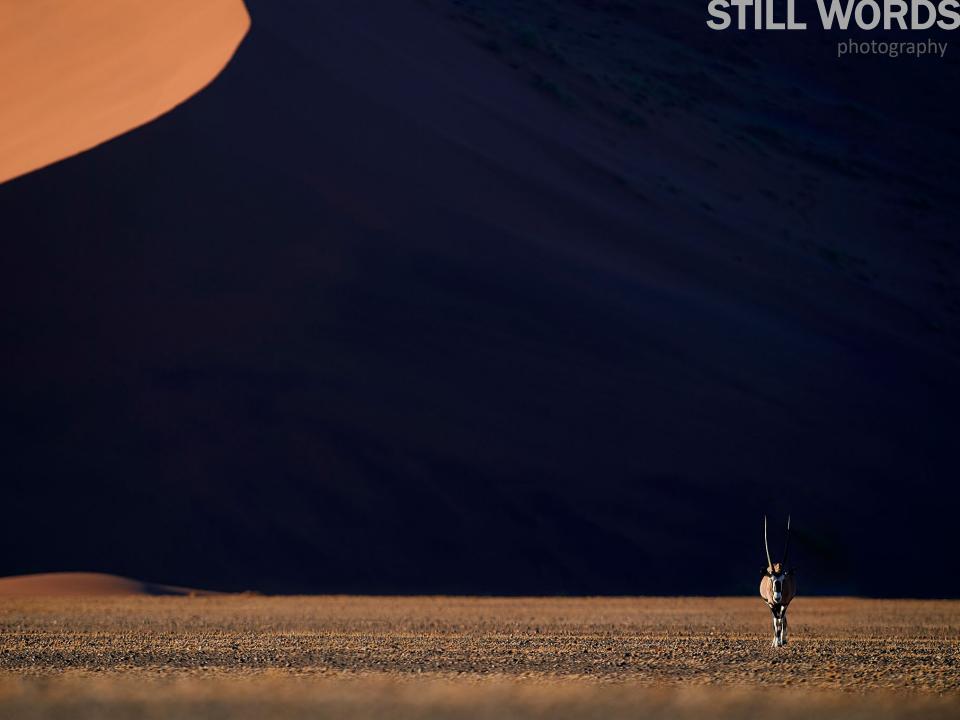

# OPSUMMERING Komplificering

Det er godt at finde en god baggrund. Det er også godt at finde en god forgrund. Det er endnu bedre at finde en god for- OG baggrund!

Prøv at indfange dit motiv i en forgrund eller baggrund som æstetisk støtter eller forstærker dit motiv.