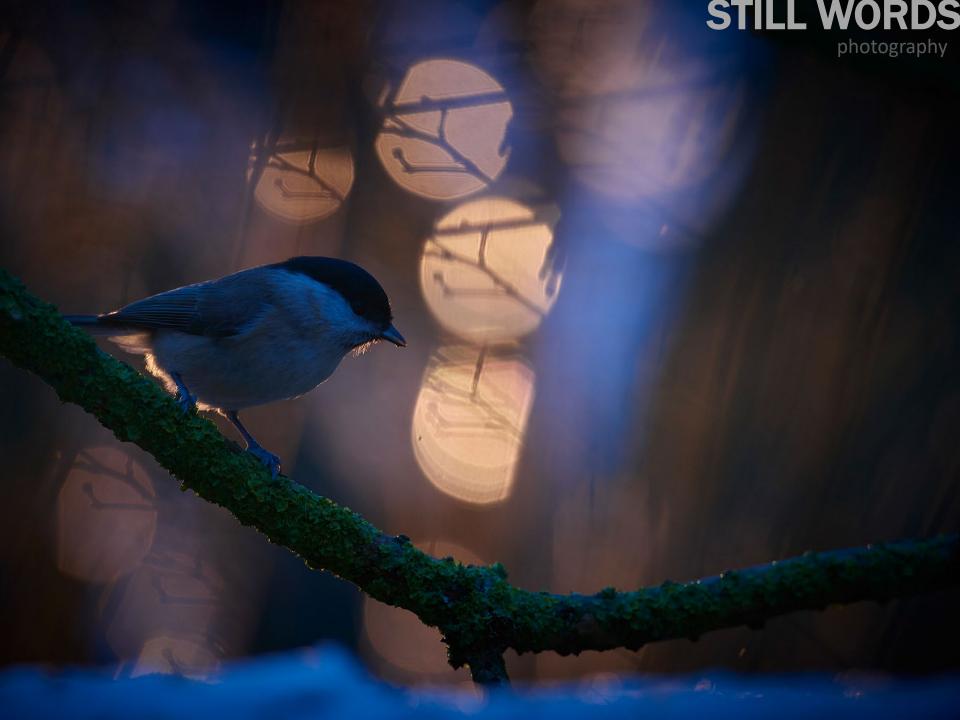

for eksempel ved at udnytte lysforskelle i baggrunden
eller ved at lege med lysblobber (katteøje/strølyscirkler) eller flare.