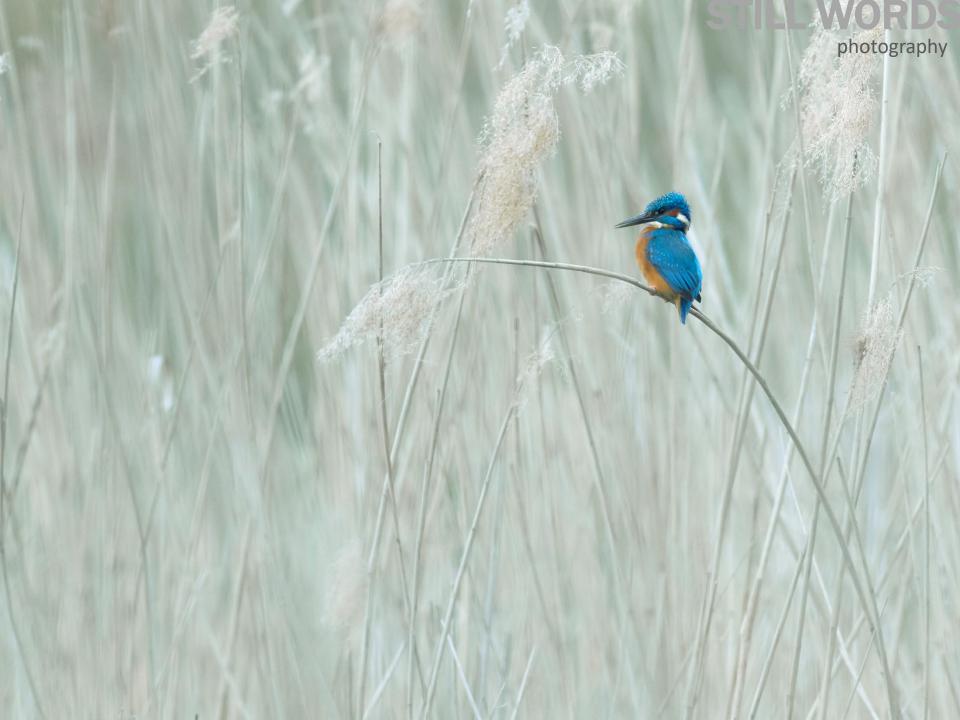

# OPSUMMERING Komplificering

Det er godt at finde en god baggrund. Det er også godt at finde en god forgrund. Det er endnu bedre at finde en god for- OG baggrund!

Prøv at indfange dit motiv i en forgrund eller baggrund som æstetisk støtter eller forstærker dit motiv.

Prøv at indfange dit motiv i en forgrund eller baggrund som forstærker fortællingen af dit billede.

Skift perspektiv konstant, både sidelæns og op og ned - BRUG DINE KNÆ!

Brug lyset aktivt til at indramme dit motiv,